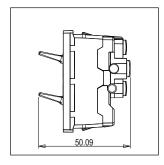

Rated supply voltage: 230V A.C - 50Hz

Maximum resistive load: 16A

Dimensions: 55.6mm x 22.5mm x 50.09mm

Weight: 46.7g

### Drawings: