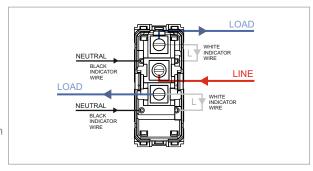

### **TG9 Series**

# T9311.32

Switch 16A - 2 Gang - Both switches One-way with indicator - 1 module Metal Chrome Matt









Code: T9311 .32
Series: TG9 Series
Family: Switches
Module Size: One Module

Colour: Metal Chrome Matt

Mark: Norisys

Rated supply voltage: 230V A.C - 50Hz

Maximum resistive load: 16A

Dimensions: 55.6mm x 22.5mm x 50.09mm

Weight: 46.7g

## Wiring Diagram:



### Drawings:









#### Installation:



Installation of the product should be carried out in compliance with the current regulations regarding the installation of electrical systems in the country where the product is installed.

The product should be installed by a trained professional following all safety norms.

Keep away from water and wet surfaces. While mounting the product, hands should not be wet.