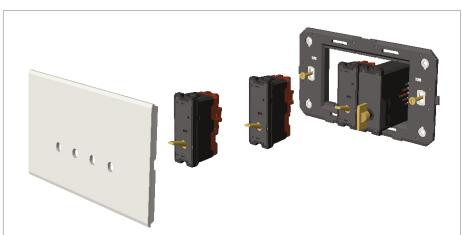

#### Installation:

Installation of the product should be carried out in compliance with the current regulations regarding the installation of electrical systems in the country where the product is installed.

The product should be installed by a trained professional following all safety norms.

Keep away from water and wet surfaces. While mounting the product, hands should not be wet.