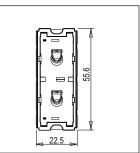

Rated supply voltage: 230V A.C - 50Hz

Maximum resistive load: 16A

Dimensions: 55.6mm x 22.5mm x 50.09mm

Weight: 46.7g

### Drawings: