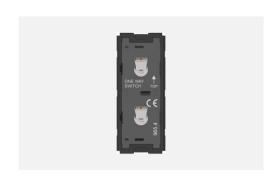

# T9311.31

Switch 16A - 2 Gang - Both switches One-way with indicator - 1 module Metal Chrome Glossy

Code: T9311 .31
Series: TG9 Series
Family: Switches
Module Size: One Module

Colour: Metal Chrome Glossy

Mark: Norisys

Rated supply voltage: 230V A.C - 50Hz

Maximum resistive load: 16A

Dimensions: 55.6mm x 22.5mm x 50.09mm

Weight: 46.7g