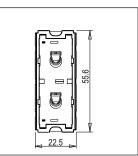

Mark: Norisys

Rated supply voltage: 230V A.C - 50Hz

Maximum resistive load: 16A

Dimensions: 55.6mm x 22.5mm x 50.09mm

Weight: 46.7g

### Drawings: