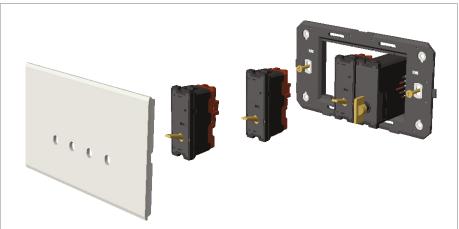

### **TG9 Series**

# T9311.31

Switch 16A - 2 Gang - Both switches One-way with indicator - 1 module Metal Chrome Glossy









Code: T9311 .31
Series: TG9 Series
Family: Switches
Module Size: One Module

Colour: Metal Chrome Glossy

Mark: Norisys

Rated supply voltage: 230V A.C - 50Hz

Maximum resistive load: 16A

Dimensions: 55.6mm x 22.5mm x 50.09mm

Weight: 46.7g

## Wiring Diagram:



### Drawings:









#### Installation:



Installation of the product should be carried out in compliance with the current regulations regarding the installation of electrical systems in the country where the product is installed.

The product should be installed by a trained professional following all safety norms.

Keep away from water and wet surfaces. While mounting the product, hands should not be wet.