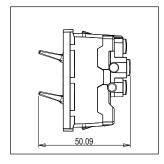

Mark: Norisys

Rated supply voltage: 230V A.C - 50Hz

Maximum resistive load: 16A

Dimensions: 55.6mm x 22.5mm x 50.09mm

Weight: 46.7g

### Drawings: