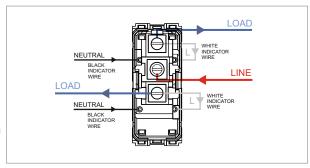

### **TG9 Series**

# T9311.31

Switch 16A - 2 Gang - Both switches One-way with indicator - 1 module Metal Chrome Glossy









Code: T9311 .31
Series: TG9 Series
Family: Switches
Module Size: One Module

Colour: Metal Chrome Glossy

Mark: Norisys

Rated supply voltage: 230V A.C - 50Hz

Maximum resistive load: 16A

Dimensions: 55.6mm x 22.5mm x 50.09mm

Weight: 46.7g

## Wiring Diagram:



### Drawings:









#### Installation:



Installation of the product should be carried out in compliance with the current regulations regarding the installation of electrical systems in the country where the product is installed.

The product should be installed by a trained professional following all safety norms.

Keep away from water and wet surfaces. While mounting the product, hands should not be wet.