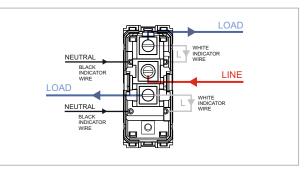

# norisys®

## **TG9 Series**

## T9311 .02

Switch 16A - 2 Gang - Both switches One-way with indicator - 1 module Plastic Quartz Gray





| Code:                   |
|-------------------------|
| Series:                 |
| Family:                 |
| Module Size:            |
| Colour:                 |
| Mark:                   |
| Rated supply voltage:   |
| Maximum resistive load: |
| Dimensions:             |
| Weight:                 |

#### Drawings:









### Installation:



Installation of the product should be carried out in compliance with the current regulations regarding the installation of electrical systems in the country where the product is installed.

The product should be installed by a trained professional following all safety norms.

Keep away from water and wet surfaces. While mounting the product, hands should not be wet.