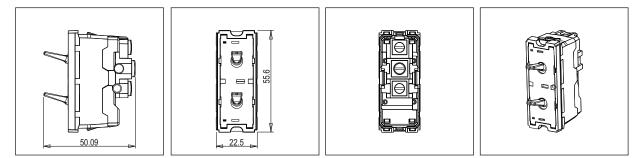

# norisys®

## **TG9 Series**

## T9311 .02

Switch 16A - 2 Gang - Both switches One-way with indicator - 1 module Plastic Quartz Gray





| Code:                   |
|-------------------------|
| Series:                 |
| Family:                 |
| Module Size:            |
| Colour:                 |
| Mark:                   |
| Rated supply voltage:   |
| Maximum resistive load: |
| Dimensions:             |
| Weight:                 |

#### Drawings:









### Installation:



Installation of the product should be carried out in compliance with the current regulations regarding the installation of electrical systems in the country where the product is installed.

The product should be installed by a trained professional following all safety norms.

Keep away from water and wet surfaces. While mounting the product, hands should not be wet.