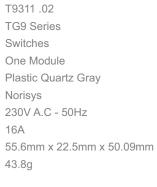

## T9311 .02

Switch 16A - 2 Gang - Both switches One-way with indicator - 1 module Plastic Quartz Gray

| Code:                   |
|-------------------------|
| Series:                 |
| Family:                 |
| Module Size:            |
| Colour:                 |
| Mark:                   |
| Rated supply voltage:   |
| Maximum resistive load: |
| Dimensions:             |
| Weight:                 |