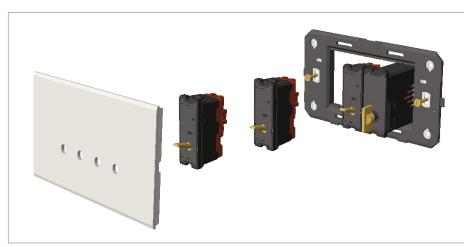

# norisys®

## **TG9 Series**

## T9311 .02

Switch 16A - 2 Gang - Both switches One-way with indicator - 1 module Plastic Quartz Gray





| Code:                   |
|-------------------------|
| Series:                 |
| Family:                 |
| Module Size:            |
| Colour:                 |
| Mark:                   |
| Rated supply voltage:   |
| Maximum resistive load: |
| Dimensions:             |
| Weight:                 |

#### Drawings:









### Installation:



Installation of the product should be carried out in compliance with the current regulations regarding the installation of electrical systems in the country where the product is installed.

The product should be installed by a trained professional following all safety norms.

Keep away from water and wet surfaces. While mounting the product, hands should not be wet.