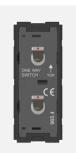

## T9311 .02

Switch 16A - 2 Gang - Both switches One-way with indicator - 1 module Plastic Quartz Gray

| Code:                   |
|-------------------------|
| Series:                 |
| Family:                 |
| Module Size:            |
| Colour:                 |
| Mark:                   |
| Rated supply voltage:   |
| Maximum resistive load: |
| Dimensions:             |
| Weight:                 |