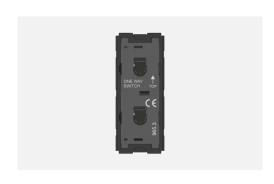

# T9310.33

Switch 16A - 2 Gang - Both switches One-way - 1 module Metal Black Glossy

Code: T9310 .33
Series: TG9 Series
Family: Switches
Module Size: One Module
Colour: Metal Black Glossy

Mark: Norisys

Rated supply voltage: 230V A.C - 50Hz

Maximum resistive load: 16A

Dimensions: 55.6mm x 22.5mm x 50.09mm

Weight: 44.0g