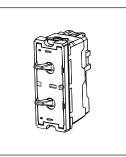

### **TG9 Series**

# T9310.33

Switch 16A - 2 Gang - Both switches One-way - 1 module Metal Black Glossy









Code: T9310 .33
Series: TG9 Series
Family: Switches
Module Size: One Module
Colour: Metal Black Glossy

Mark: Norisys

Rated supply voltage: 230V A.C - 50Hz

Maximum resistive load: 16A

Dimensions: 55.6mm x 22.5mm x 50.09mm

Weight: 44.0g

## Wiring Diagram:



### Drawings:









#### Installation:



Installation of the product should be carried out in compliance with the current regulations regarding the installation of electrical systems in the country where the product is installed.

The product should be installed by a trained professional following all safety norms.

Keep away from water and wet surfaces. While mounting the product, hands should not be wet.