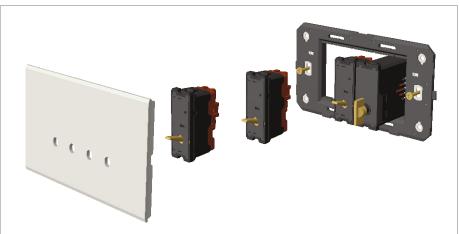

### **TG9 Series**

# T9310.33

Switch 16A - 2 Gang - Both switches One-way - 1 module Metal Black Glossy









Code: T9310 .33
Series: TG9 Series
Family: Switches
Module Size: One Module
Colour: Metal Black Glossy

Mark: Norisys

Rated supply voltage: 230V A.C - 50Hz

Maximum resistive load: 16A

Dimensions: 55.6mm x 22.5mm x 50.09mm

Weight: 44.0g

## Wiring Diagram:



### Drawings:









#### Installation:



Installation of the product should be carried out in compliance with the current regulations regarding the installation of electrical systems in the country where the product is installed.

The product should be installed by a trained professional following all safety norms.

Keep away from water and wet surfaces. While mounting the product, hands should not be wet.