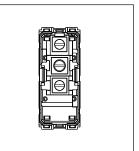

### **TG9 Series**

# T9310.33

Switch 16A - 2 Gang - Both switches One-way - 1 module Metal Black Glossy









Code: T9310 .33
Series: TG9 Series
Family: Switches
Module Size: One Module
Colour: Metal Black Glossy

Mark: Norisys

Rated supply voltage: 230V A.C - 50Hz

Maximum resistive load: 16A

Dimensions: 55.6mm x 22.5mm x 50.09mm

Weight: 44.0g

## Wiring Diagram:



### Drawings:









#### Installation:



Installation of the product should be carried out in compliance with the current regulations regarding the installation of electrical systems in the country where the product is installed.

The product should be installed by a trained professional following all safety norms.

Keep away from water and wet surfaces. While mounting the product, hands should not be wet.