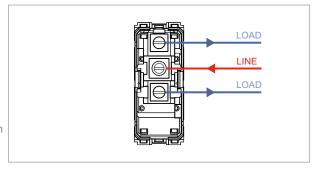

### **TG9 Series**

# T9310.33

Switch 16A - 2 Gang - Both switches One-way - 1 module Metal Black Glossy









Code: T9310 .33
Series: TG9 Series
Family: Switches
Module Size: One Module
Colour: Metal Black Glossy

Mark: Norisys

Rated supply voltage: 230V A.C - 50Hz

Maximum resistive load: 16A

Dimensions: 55.6mm x 22.5mm x 50.09mm

Weight: 44.0g

## Wiring Diagram:



### Drawings:









#### Installation:



Installation of the product should be carried out in compliance with the current regulations regarding the installation of electrical systems in the country where the product is installed.

The product should be installed by a trained professional following all safety norms.

Keep away from water and wet surfaces. While mounting the product, hands should not be wet.