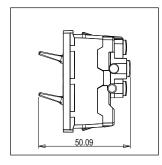

Maximum resistive load: 16A

Dimensions: 55.6mm x 22.5mm x 50.09mm

Weight: 44.0g

### Drawings: