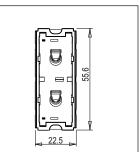

Maximum resistive load: 16A

Dimensions: 55.6mm x 22.5mm x 50.09mm

Weight: 44.0g

### Drawings: