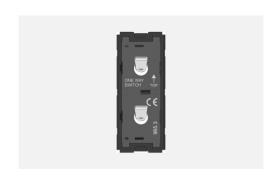

# T9310.32

Switch 16A - 2 Gang - Both switches One-way - 1 module Metal Chrome Matt

Code: T9310 .32
Series: TG9 Series
Family: Switches
Module Size: One Module

Colour: Metal Chrome Matt

Mark: Norisys

Rated supply voltage: 230V A.C - 50Hz

Maximum resistive load: 16A

Dimensions: 55.6mm x 22.5mm x 50.09mm

Weight: 44.0g