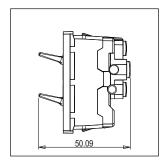

### Drawings:

Maximum resistive load: 16A

Dimensions: 55.6mm x 22.5mm x 50.09mm

Weight: 44.0g