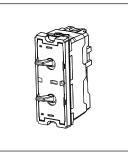

### **TG9 Series**

# T9310.32

Switch 16A - 2 Gang - Both switches One-way - 1 module Metal Chrome Matt









Code: T9310 .32
Series: TG9 Series
Family: Switches
Module Size: One Module

Colour: Metal Chrome Matt

Mark: Norisys

Rated supply voltage: 230V A.C - 50Hz

Maximum resistive load: 16A

Dimensions: 55.6mm x 22.5mm x 50.09mm

Weight: 44.0g

## Wiring Diagram:



### Drawings:









#### Installation:



Installation of the product should be carried out in compliance with the current regulations regarding the installation of electrical systems in the country where the product is installed.

The product should be installed by a trained professional following all safety norms.

Keep away from water and wet surfaces. While mounting the product, hands should not be wet.