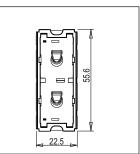

Maximum resistive load: 16A

Dimensions: 55.6mm x 22.5mm x 50.09mm

Weight: 44.0g

### Drawings: