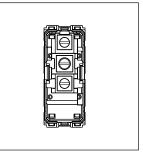

### **TG9 Series**

# T9310.32

Switch 16A - 2 Gang - Both switches One-way - 1 module Metal Chrome Matt









Code: T9310 .32
Series: TG9 Series
Family: Switches
Module Size: One Module

Colour: Metal Chrome Matt

Mark: Norisys

Rated supply voltage: 230V A.C - 50Hz

Maximum resistive load: 16A

Dimensions: 55.6mm x 22.5mm x 50.09mm

Weight: 44.0g

## Wiring Diagram:



### Drawings:









#### Installation:



Installation of the product should be carried out in compliance with the current regulations regarding the installation of electrical systems in the country where the product is installed.

The product should be installed by a trained professional following all safety norms.

Keep away from water and wet surfaces. While mounting the product, hands should not be wet.