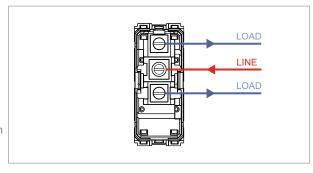

### **TG9 Series**

# T9310.32

Switch 16A - 2 Gang - Both switches One-way - 1 module Metal Chrome Matt









Code: T9310 .32
Series: TG9 Series
Family: Switches
Module Size: One Module

Colour: Metal Chrome Matt

Mark: Norisys

Rated supply voltage: 230V A.C - 50Hz

Maximum resistive load: 16A

Dimensions: 55.6mm x 22.5mm x 50.09mm

Weight: 44.0g

## Wiring Diagram:



### Drawings:









#### Installation:



Installation of the product should be carried out in compliance with the current regulations regarding the installation of electrical systems in the country where the product is installed.

The product should be installed by a trained professional following all safety norms.

Keep away from water and wet surfaces. While mounting the product, hands should not be wet.