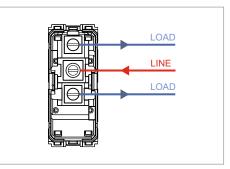

## Drawings:

## Installation:

Installation of the product should be carried out in compliance with the current regulations regarding the installation of electrical systems in the country where the product is installed.

The product should be installed by a trained professional following all safety norms.

Keep away from water and wet surfaces. While mounting the product, hands should not be wet.