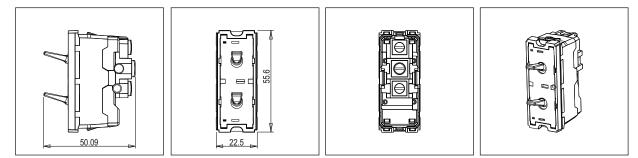

## **TG9 Series**

## T9310 .02

Switch 16A - 2 Gang - Both switches One-way - 1 module Plastic Quartz Gray





| Code:                   |
|-------------------------|
| Series:                 |
| Family:                 |
| Module Size:            |
| Colour:                 |
| Mark:                   |
| Rated supply voltage:   |
| Maximum resistive load: |
| Dimensions:             |
| Weight:                 |

## Drawings:









## Installation:



Installation of the product should be carried out in compliance with the current regulations regarding the installation of electrical systems in the country where the product is installed.

The product should be installed by a trained professional following all safety norms.

Keep away from water and wet surfaces. While mounting the product, hands should not be wet.