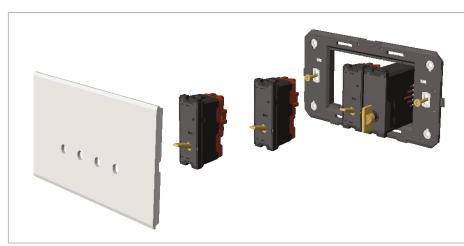

## **TG9 Series**

## T9310 .02

Switch 16A - 2 Gang - Both switches One-way - 1 module Plastic Quartz Gray





| Code:                   |
|-------------------------|
| Series:                 |
| Family:                 |
| Module Size:            |
| Colour:                 |
| Mark:                   |
| Rated supply voltage:   |
| Maximum resistive load: |
| Dimensions:             |
| Weight:                 |

## Drawings:









## Installation:



Installation of the product should be carried out in compliance with the current regulations regarding the installation of electrical systems in the country where the product is installed.

The product should be installed by a trained professional following all safety norms.

Keep away from water and wet surfaces. While mounting the product, hands should not be wet.