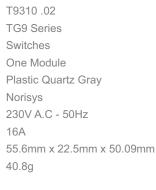

## T9310 .02

Switch 16A - 2 Gang - Both switches One-way - 1 module Plastic Quartz Gray

| Code:                   |
|-------------------------|
| Series:                 |
| Family:                 |
| Module Size:            |
| Colour:                 |
| Mark:                   |
| Rated supply voltage:   |
| Maximum resistive load: |
| Dimensions:             |
| Weight:                 |