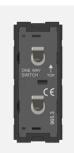

## T9310 .02

Switch 16A - 2 Gang - Both switches One-way - 1 module Plastic Quartz Gray

| Code:                   |
|-------------------------|
| Series:                 |
| Family:                 |
| Module Size:            |
| Colour:                 |
| Mark:                   |
| Rated supply voltage:   |
| Maximum resistive load: |
| Dimensions:             |
| Weight:                 |