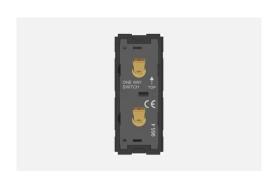

# T9301.34

Switch 6A - 2 Gang - Both switches One-way with indicator - 1 module Metal Mellow Gold

Code: T9301 .34
Series: TG9 Series
Family: Switches
Module Size: One Module
Colour: Metal Mellow Gold

Mark: Norisys

Rated supply voltage: 230V A.C - 50Hz

Maximum resistive load: 6A

Dimensions: 55.6mm x 22.5mm x 50.09mm

Weight: 45.2g