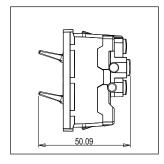

Rated supply voltage: 230V A.C - 50Hz

Maximum resistive load: 6A

Dimensions: 55.6mm x 22.5mm x 50.09mm

Weight: 45.2g

### Drawings: