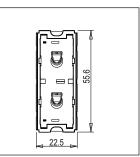

Rated supply voltage: 230V A.C - 50Hz

Maximum resistive load: 6A

Dimensions: 55.6mm x 22.5mm x 50.09mm

Weight: 45.2g

### Drawings: