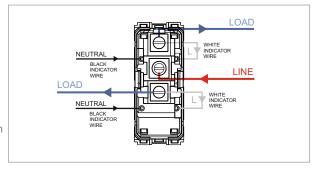

### **TG9 Series**

# T9301.34

Switch 6A - 2 Gang - Both switches One-way with indicator - 1 module Metal Mellow Gold









Code: T9301 .34
Series: TG9 Series
Family: Switches
Module Size: One Module
Colour: Metal Mellow Gold

Mark: Norisys

Rated supply voltage: 230V A.C - 50Hz

Maximum resistive load: 6A

Dimensions: 55.6mm x 22.5mm x 50.09mm

Weight: 45.2g

## Wiring Diagram:



### Drawings:









#### Installation:



Installation of the product should be carried out in compliance with the current regulations regarding the installation of electrical systems in the country where the product is installed.

The product should be installed by a trained professional following all safety norms.

Keep away from water and wet surfaces. While mounting the product, hands should not be wet.