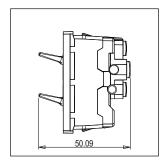

Rated supply voltage: 230V A.C - 50Hz

Maximum resistive load: 6/

Dimensions: 55.6mm x 22.5mm x 50.09mm

Weight: 45.2g

### Drawings: