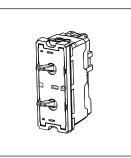

### **TG9 Series**

# T9301.33

Switch 6A - 2 Gang - Both switches One-way with indicator - 1 module Metal Black Glossy









Code: T9301.33
Series: TG9 Series
Family: Switches
Module Size: One Module
Colour: Metal Black Glossy

Mark: Norisys

Rated supply voltage: 230V A.C - 50Hz

Maximum resistive load: 6/

Dimensions: 55.6mm x 22.5mm x 50.09mm

Weight: 45.2g

## Wiring Diagram:



### Drawings:









#### Installation:



Installation of the product should be carried out in compliance with the current regulations regarding the installation of electrical systems in the country where the product is installed.

The product should be installed by a trained professional following all safety norms.

Keep away from water and wet surfaces. While mounting the product, hands should not be wet.