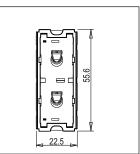

Rated supply voltage: 230V A.C - 50Hz

Maximum resistive load: 6/

Dimensions: 55.6mm x 22.5mm x 50.09mm

Weight: 45.2g

### Drawings: