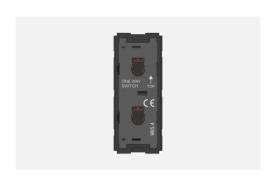

# T9301.33

Switch 6A - 2 Gang - Both switches One-way with indicator - 1 module Metal Black Glossy

Code: T9301.33
Series: TG9 Series
Family: Switches
Module Size: One Module
Colour: Metal Black Glossy

Mark: Norisys

Rated supply voltage: 230V A.C - 50Hz

Maximum resistive load: 6/

Dimensions: 55.6mm x 22.5mm x 50.09mm

Weight: 45.2g