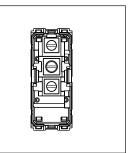

### **TG9 Series**

# T9301.33

Switch 6A - 2 Gang - Both switches One-way with indicator - 1 module Metal Black Glossy









Code: T9301.33
Series: TG9 Series
Family: Switches
Module Size: One Module
Colour: Metal Black Glossy

Mark: Norisys

Rated supply voltage: 230V A.C - 50Hz

Maximum resistive load: 6/

Dimensions: 55.6mm x 22.5mm x 50.09mm

Weight: 45.2g

## Wiring Diagram:



### Drawings:









#### Installation:



Installation of the product should be carried out in compliance with the current regulations regarding the installation of electrical systems in the country where the product is installed.

The product should be installed by a trained professional following all safety norms.

Keep away from water and wet surfaces. While mounting the product, hands should not be wet.