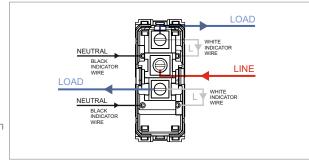

### **TG9 Series**

# T9301.33

Switch 6A - 2 Gang - Both switches One-way with indicator - 1 module Metal Black Glossy









Code: T9301.33
Series: TG9 Series
Family: Switches
Module Size: One Module
Colour: Metal Black Glossy

Mark: Norisys

Rated supply voltage: 230V A.C - 50Hz

Maximum resistive load: 6/

Dimensions: 55.6mm x 22.5mm x 50.09mm

Weight: 45.2g

## Wiring Diagram:



### Drawings:









#### Installation:



Installation of the product should be carried out in compliance with the current regulations regarding the installation of electrical systems in the country where the product is installed.

The product should be installed by a trained professional following all safety norms.

Keep away from water and wet surfaces. While mounting the product, hands should not be wet.