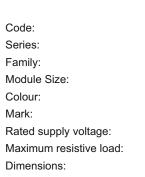

# Weight:

Drawings:

T9301 .32 TG9 Series Switches One Module Metal Chrome Matt Norisys 230V A.C - 50Hz 6A 55.6mm x 22.5mm x 50.09mm 45.2g