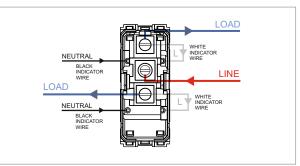

## T9301.32

Switch 6A - 2 Gang - Both switches One-way with indicator - 1 module Metal Chrome Matt

# Weight:

Drawings:

T9301 .32 TG9 Series Switches One Module Metal Chrome Matt Norisys 230V A.C - 50Hz 6A 55.6mm x 22.5mm x 50.09mm 45.2g