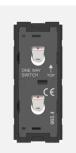

## T9301.32

Switch 6A - 2 Gang - Both switches One-way with indicator - 1 module Metal Chrome Matt