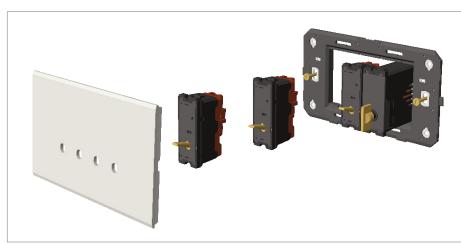

#### Installation:

Installation of the product should be carried out in compliance with the current regulations regarding the installation of electrical systems in the country where the product is installed.

The product should be installed by a trained professional following all safety norms.

Keep away from water and wet surfaces. While mounting the product, hands should not be wet.