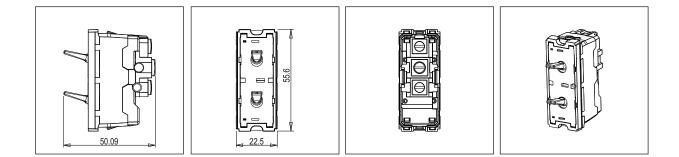

# Weight:

Drawings:

T9301 .32 TG9 Series Switches One Module Metal Chrome Matt Norisys 230V A.C - 50Hz 6A 55.6mm x 22.5mm x 50.09mm 45.2g