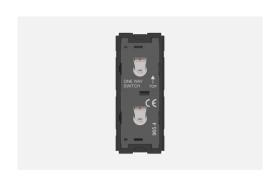

# T9301.31

Switch 6A - 2 Gang - Both switches One-way with indicator - 1 module Metal Chrome Glossy

Code: T9301.31
Series: TG9 Series
Family: Switches
Module Size: One Module

Colour: Metal Chrome Glossy

Mark: Norisys

Rated supply voltage: 230V A.C - 50Hz

Maximum resistive load: 6/

Dimensions: 55.6mm x 22.5mm x 50.09mm

Weight: 45.2g