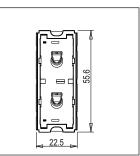

Rated supply voltage: 230V A.C - 50Hz

Maximum resistive load: 6/

Dimensions: 55.6mm x 22.5mm x 50.09mm

Weight: 45.2g

### Drawings: