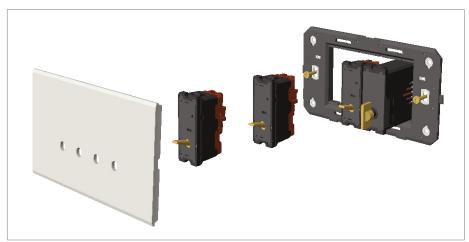

### **TG9 Series**

# T9301.31

Switch 6A - 2 Gang - Both switches One-way with indicator - 1 module Metal Chrome Glossy









Code: T9301.31
Series: TG9 Series
Family: Switches
Module Size: One Module

Colour: Metal Chrome Glossy

Mark: Norisys

Rated supply voltage: 230V A.C - 50Hz

Maximum resistive load: 6/

Dimensions: 55.6mm x 22.5mm x 50.09mm

Weight: 45.2g

## Wiring Diagram:



### Drawings:









#### Installation:



Installation of the product should be carried out in compliance with the current regulations regarding the installation of electrical systems in the country where the product is installed.

The product should be installed by a trained professional following all safety norms.

Keep away from water and wet surfaces. While mounting the product, hands should not be wet.