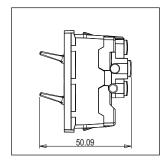

Rated supply voltage: 230V A.C - 50Hz

Maximum resistive load: 6/

Dimensions: 55.6mm x 22.5mm x 50.09mm

Weight: 45.2g

### Drawings: