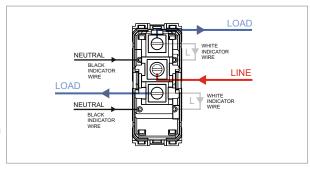

### **TG9 Series**

# T9301.31

Switch 6A - 2 Gang - Both switches One-way with indicator - 1 module Metal Chrome Glossy









Code: T9301.31
Series: TG9 Series
Family: Switches
Module Size: One Module

Colour: Metal Chrome Glossy

Mark: Norisys

Rated supply voltage: 230V A.C - 50Hz

Maximum resistive load: 6/

Dimensions: 55.6mm x 22.5mm x 50.09mm

Weight: 45.2g

## Wiring Diagram:



### Drawings:









#### Installation:



Installation of the product should be carried out in compliance with the current regulations regarding the installation of electrical systems in the country where the product is installed.

The product should be installed by a trained professional following all safety norms.

Keep away from water and wet surfaces. While mounting the product, hands should not be wet.