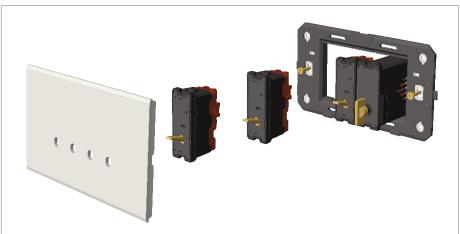

### **TG9 Series**

# T9301.02

Switch 6A - 2 Gang - Both switches One-way with indicator - 1 module Plastic Quartz Gray









Code: T9301.02
Series: TG9 Series
Family: Switches
Module Size: One Module
Colour: Plastic Quartz Gray

Mark: Norisys

Rated supply voltage: 230V A.C - 50Hz

Maximum resistive load: 6A

Dimensions: 55.6mm x 22.5mm x 50.09mm

Weight: 40.2g

## Wiring Diagram:



### Drawings:









#### Installation:



Installation of the product should be carried out in compliance with the current regulations regarding the installation of electrical systems in the country where the product is installed.

The product should be installed by a trained professional following all safety norms.

Keep away from water and wet surfaces. While mounting the product, hands should not be wet.