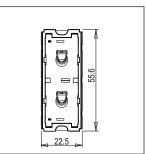

Mark: Norisys

Rated supply voltage: 230V A.C - 50Hz

Maximum resistive load: 6A

Dimensions: 55.6mm x 22.5mm x 50.09mm

Weight: 40.2g

### Drawings: