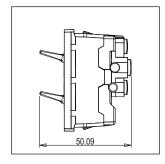

Mark: Norisys

Rated supply voltage: 230V A.C - 50Hz

Maximum resistive load: 6A

Dimensions: 55.6mm x 22.5mm x 50.09mm

Weight: 40.2g

### Drawings: