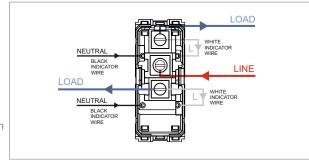

### **TG9 Series**

# T9301.02

Switch 6A - 2 Gang - Both switches One-way with indicator - 1 module Plastic Quartz Gray









Code: T9301.02
Series: TG9 Series
Family: Switches
Module Size: One Module
Colour: Plastic Quartz Gray

Mark: Norisys

Rated supply voltage: 230V A.C - 50Hz

Maximum resistive load: 6A

Dimensions: 55.6mm x 22.5mm x 50.09mm

Weight: 40.2g

## Wiring Diagram:



### Drawings:









#### Installation:



Installation of the product should be carried out in compliance with the current regulations regarding the installation of electrical systems in the country where the product is installed.

The product should be installed by a trained professional following all safety norms.

Keep away from water and wet surfaces. While mounting the product, hands should not be wet.