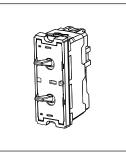

# norisys®

### **TG9 Series**

## T9300.34

Switch 6A - 2 Gang - Both switches One-way - 1 module Metal Mellow Gold









Code: T9300 .34
Series: TG9 Series
Family: Switches
Module Size: One Module
Colour: Metal Mellow Gold

Mark: Norisys

Rated supply voltage: 230V A.C - 50Hz

Maximum resistive load: 6/

Dimensions: 55.6mm x 22.5mm x 50.09mm

Weight: 45.8g

## Wiring Diagram:



#### Drawings:









#### Installation:



Installation of the product should be carried out in compliance with the current regulations regarding the installation of electrical systems in the country where the product is installed.

The product should be installed by a trained professional following all safety norms.

Keep away from water and wet surfaces. While mounting the product, hands should not be wet.