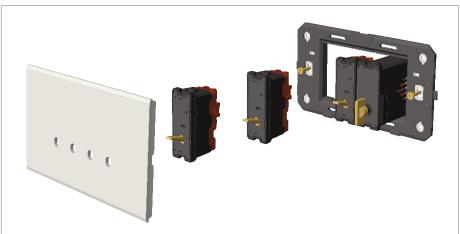

#### Installation:

Installation of the product should be carried out in compliance with the current regulations regarding the installation of electrical systems in the country where the product is installed.

The product should be installed by a trained professional following all safety norms.

Keep away from water and wet surfaces. While mounting the product, hands should not be wet.