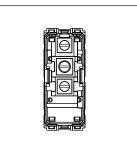

# norisys®

### **TG9 Series**

## T9300.34

Switch 6A - 2 Gang - Both switches One-way - 1 module Metal Mellow Gold









Code: T9300 .34
Series: TG9 Series
Family: Switches
Module Size: One Module
Colour: Metal Mellow Gold

Mark: Norisys

Rated supply voltage: 230V A.C - 50Hz

Maximum resistive load: 6/

Dimensions: 55.6mm x 22.5mm x 50.09mm

Weight: 45.8g

## Wiring Diagram:



#### Drawings:









#### Installation:



Installation of the product should be carried out in compliance with the current regulations regarding the installation of electrical systems in the country where the product is installed.

The product should be installed by a trained professional following all safety norms.

Keep away from water and wet surfaces. While mounting the product, hands should not be wet.