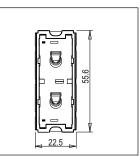

Maximum resistive load: 6/

Dimensions: 55.6mm x 22.5mm x 50.09mm

Weight: 45.8g

#### Drawings: