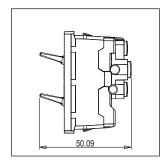

Maximum resistive load: 6/

Dimensions: 55.6mm x 22.5mm x 50.09mm

Weight: 45.8g

#### Drawings: