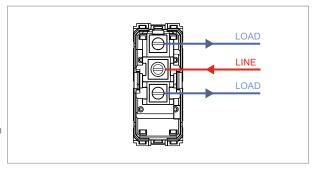

# norisys®

### **TG9 Series**

## T9300.34

Switch 6A - 2 Gang - Both switches One-way - 1 module Metal Mellow Gold









Code: T9300 .34
Series: TG9 Series
Family: Switches
Module Size: One Module
Colour: Metal Mellow Gold

Mark: Norisys

Rated supply voltage: 230V A.C - 50Hz

Maximum resistive load: 6/

Dimensions: 55.6mm x 22.5mm x 50.09mm

Weight: 45.8g

## Wiring Diagram:



#### Drawings:









#### Installation:



Installation of the product should be carried out in compliance with the current regulations regarding the installation of electrical systems in the country where the product is installed.

The product should be installed by a trained professional following all safety norms.

Keep away from water and wet surfaces. While mounting the product, hands should not be wet.