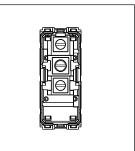

# norisys®

## **TG9 Series**

# T9300.33

Switch 6A - 2 Gang - Both switches One-way - 1 module Metal Black Glossy









Code: T9300 .33
Series: TG9 Series
Family: Switches
Module Size: One Module
Colour: Metal Black Glossy

Mark: Norisys

Rated supply voltage: 230V A.C - 50Hz

Maximum resistive load: 6A

Dimensions: 55.6mm x 22.5mm x 50.09mm

Weight: 45.8g

### Wiring Diagram:



#### Drawings:









#### Installation:



Installation of the product should be carried out in compliance with the current regulations regarding the installation of electrical systems in the country where the product is installed.

The product should be installed by a trained professional following all safety norms.

Keep away from water and wet surfaces. While mounting the product, hands should not be wet.