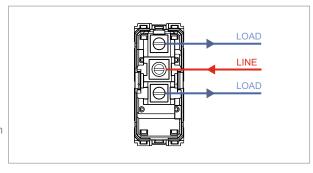

# norisys®

## **TG9 Series**

# T9300.33

Switch 6A - 2 Gang - Both switches One-way - 1 module Metal Black Glossy









Code: T9300 .33
Series: TG9 Series
Family: Switches
Module Size: One Module
Colour: Metal Black Glossy

Mark: Norisys

Rated supply voltage: 230V A.C - 50Hz

Maximum resistive load: 6A

Dimensions: 55.6mm x 22.5mm x 50.09mm

Weight: 45.8g

### Wiring Diagram:



#### Drawings:









#### Installation:



Installation of the product should be carried out in compliance with the current regulations regarding the installation of electrical systems in the country where the product is installed.

The product should be installed by a trained professional following all safety norms.

Keep away from water and wet surfaces. While mounting the product, hands should not be wet.