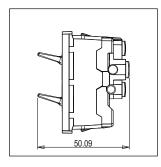

Maximum resistive load: 6A

Dimensions: 55.6mm x 22.5mm x 50.09mm

Weight: 45.8g

#### Drawings: