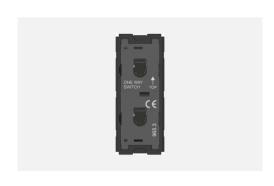

# T9300.33

Switch 6A - 2 Gang - Both switches One-way - 1 module Metal Black Glossy

Code: T9300 .33
Series: TG9 Series
Family: Switches
Module Size: One Module
Colour: Metal Black Glossy

Mark: Norisys

Rated supply voltage: 230V A.C - 50Hz

Maximum resistive load: 6A

Dimensions: 55.6mm x 22.5mm x 50.09mm

Weight: 45.8g