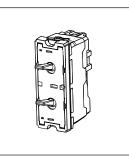

# norisys®

## **TG9 Series**

# T9300.33

Switch 6A - 2 Gang - Both switches One-way - 1 module Metal Black Glossy









Code: T9300 .33
Series: TG9 Series
Family: Switches
Module Size: One Module
Colour: Metal Black Glossy

Mark: Norisys

Rated supply voltage: 230V A.C - 50Hz

Maximum resistive load: 6A

Dimensions: 55.6mm x 22.5mm x 50.09mm

Weight: 45.8g

### Wiring Diagram:



#### Drawings:









#### Installation:



Installation of the product should be carried out in compliance with the current regulations regarding the installation of electrical systems in the country where the product is installed.

The product should be installed by a trained professional following all safety norms.

Keep away from water and wet surfaces. While mounting the product, hands should not be wet.