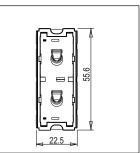

Maximum resistive load: 6A

Dimensions: 55.6mm x 22.5mm x 50.09mm

Weight: 45.8g

#### Drawings: