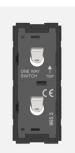

# T9300.32

Switch 6A - 2 Gang - Both switches One-way - 1 module Metal Chrome Matt

Code: Series: Family: Module Size: Colour: Mark: Rated supply voltage: Maximum resistive load: Dimensions: Weight: