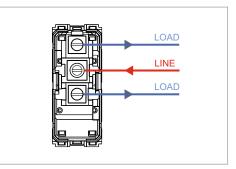

## **TG9 Series**

# T9300.32

Switch 6A - 2 Gang - Both switches One-way - 1 module Metal Chrome Matt













Code: Series: Family: Module Size: Colour: Mark: Rated supply voltage: Maximum resistive load: Dimensions: Weight:

#### Drawings:



#### Wiring Diagram:





### Installation:



Installation of the product should be carried out in compliance with the current regulations regarding the installation of electrical systems in the country where the product is installed.

The product should be installed by a trained professional following all . safety norms.

Keep away from water and wet surfaces. While mounting the product, hands should not be wet.