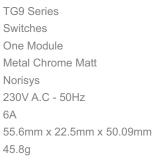

# T9300.32

Switch 6A - 2 Gang - Both switches One-way - 1 module Metal Chrome Matt

Code: Series: Family: Module Size: Colour: Mark: Rated supply voltage: Maximum resistive load: Dimensions: Weight: