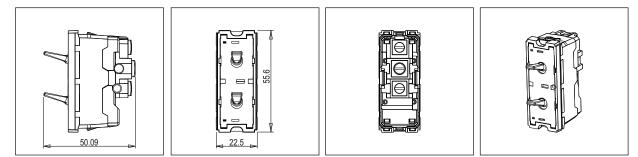

## **TG9 Series**

# T9300.32

Switch 6A - 2 Gang - Both switches One-way - 1 module Metal Chrome Matt













Code: Series: Family: Module Size: Colour: Mark: Rated supply voltage: Maximum resistive load: Dimensions: Weight:

#### Drawings:



#### Wiring Diagram:





### Installation:



Installation of the product should be carried out in compliance with the current regulations regarding the installation of electrical systems in the country where the product is installed.

The product should be installed by a trained professional following all . safety norms.

Keep away from water and wet surfaces. While mounting the product, hands should not be wet.