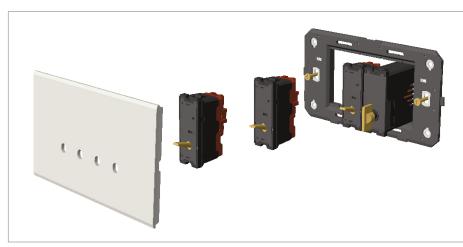

### Installation:

Installation of the product should be carried out in compliance with the current regulations regarding the installation of electrical systems in the country where the product is installed.

The product should be installed by a trained professional following all . safety norms.

Keep away from water and wet surfaces. While mounting the product, hands should not be wet.