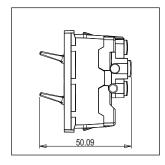

Rated supply voltage: 230V A.C - 50Hz

Maximum resistive load: 6/

Dimensions: 55.6mm x 22.5mm x 50.09mm

Weight: 45.8g

### Drawings: