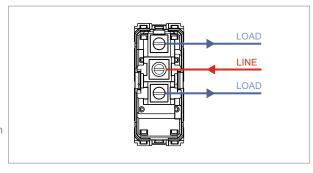

### **TG9 Series**

# T9300.31

Switch 6A - 2 Gang - Both switches One-way - 1 module Metal Chrome Glossy









Code: T9300 .31

Series: TG9 Series

Family: Switches

Module Size: One Module

Colour: Metal Chrome Glossy

Mark: Norisys

Rated supply voltage: 230V A.C - 50Hz

Maximum resistive load: 6/

Dimensions: 55.6mm x 22.5mm x 50.09mm

Weight: 45.8g

## Wiring Diagram:



### Drawings:









#### Installation:



Installation of the product should be carried out in compliance with the current regulations regarding the installation of electrical systems in the country where the product is installed.

The product should be installed by a trained professional following all safety norms.

Keep away from water and wet surfaces. While mounting the product, hands should not be wet.