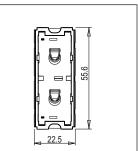

Rated supply voltage: 230V A.C - 50Hz

Maximum resistive load: 6/

Dimensions: 55.6mm x 22.5mm x 50.09mm

Weight: 45.8g

### Drawings: