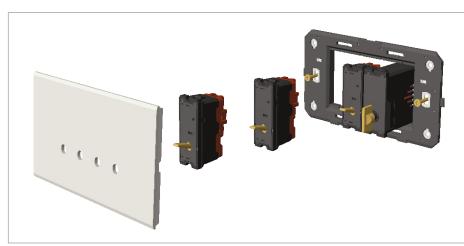

#### Installation:

Installation of the product should be carried out in compliance with the current regulations regarding the installation of electrical systems in the country where the product is installed.

The product should be installed by a trained professional following all safety norms.

Keep away from water and wet surfaces. While mounting the product, hands should not be wet.