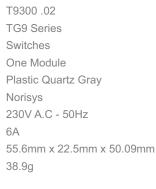

# T9300 .02

Switch 6A - 2 Gang - Both switches One-way - 1 module Plastic Quartz Gray

| Code:                   |
|-------------------------|
| Series:                 |
| Family:                 |
| Module Size:            |
| Colour:                 |
| Mark:                   |
| Rated supply voltage:   |
| Maximum resistive load: |
| Dimensions:             |
| Weight:                 |