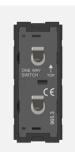

#### Drawings:

# T9300 .02

Switch 6A - 2 Gang - Both switches One-way - 1 module Plastic Quartz Gray

| Code:                   |
|-------------------------|
| Series:                 |
| Family:                 |
| Module Size:            |
| Colour:                 |
| Mark:                   |
| Rated supply voltage:   |
| Maximum resistive load: |
| Dimensions:             |
| Weight:                 |