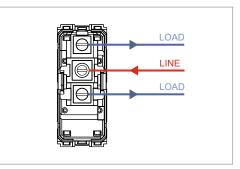

## **TG9 Series**

# T9300 .02

Switch 6A - 2 Gang - Both switches One-way - 1 module Plastic Quartz Gray





| Code:                   |
|-------------------------|
| Series:                 |
| Family:                 |
| Module Size:            |
| Colour:                 |
| Mark:                   |
| Rated supply voltage:   |
| Maximum resistive load: |
| Dimensions:             |
| Weight:                 |

#### Drawings:



### Wiring Diagram:





#### Installation:



Installation of the product should be carried out in compliance with the current regulations regarding the installation of electrical systems in the country where the product is installed.

The product should be installed by a trained professional following all safety norms.

Keep away from water and wet surfaces. While mounting the product, hands should not be wet.