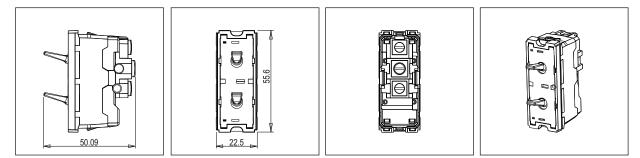

## **TG9 Series**

# T9300 .02

Switch 6A - 2 Gang - Both switches One-way - 1 module Plastic Quartz Gray





| Code:                   |
|-------------------------|
| Series:                 |
| Family:                 |
| Module Size:            |
| Colour:                 |
| Mark:                   |
| Rated supply voltage:   |
| Maximum resistive load: |
| Dimensions:             |
| Weight:                 |

#### Drawings:



### Wiring Diagram:





#### Installation:



Installation of the product should be carried out in compliance with the current regulations regarding the installation of electrical systems in the country where the product is installed.

The product should be installed by a trained professional following all safety norms.

Keep away from water and wet surfaces. While mounting the product, hands should not be wet.