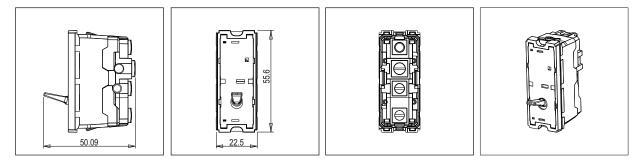

## **TG9 Series**

## T9211.34

Switch 16A - 1 Gang - Two-way with indicator - 1 module Metal Mellow Gold















| Code:                   |
|-------------------------|
| Series:                 |
| Family:                 |
| Module Size:            |
| Colour:                 |
| Mark:                   |
| Rated supply voltage:   |
| Maximum resistive load: |
| Dimensions:             |
| Weight:                 |
|                         |

## Drawings:







## Installation:



Installation of the product should be carried out in compliance with the current regulations regarding the installation of electrical systems in the country where the product is installed.

The product should be installed by a trained professional following all . safety norms.

Keep away from water and wet surfaces. While mounting the product, hands should not be wet.