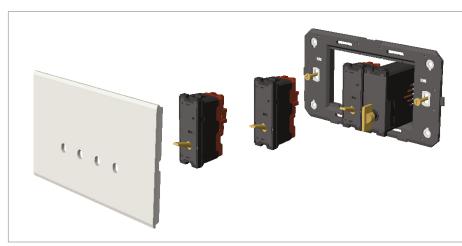

## **TG9 Series**

## T9211.34

Switch 16A - 1 Gang - Two-way with indicator - 1 module Metal Mellow Gold















| Code:                   |
|-------------------------|
| Series:                 |
| Family:                 |
| Module Size:            |
| Colour:                 |
| Mark:                   |
| Rated supply voltage:   |
| Maximum resistive load: |
| Dimensions:             |
| Weight:                 |
|                         |

## Drawings:







## Installation:



Installation of the product should be carried out in compliance with the current regulations regarding the installation of electrical systems in the country where the product is installed.

The product should be installed by a trained professional following all . safety norms.

Keep away from water and wet surfaces. While mounting the product, hands should not be wet.