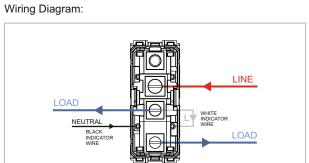

## **TG9 Series**

## T9211.34

Switch 16A - 1 Gang - Two-way with indicator - 1 module Metal Mellow Gold















| Code:                   |
|-------------------------|
| Series:                 |
| Family:                 |
| Module Size:            |
| Colour:                 |
| Mark:                   |
| Rated supply voltage:   |
| Maximum resistive load: |
| Dimensions:             |
| Weight:                 |
|                         |

## Drawings:







## Installation:



Installation of the product should be carried out in compliance with the current regulations regarding the installation of electrical systems in the country where the product is installed.

The product should be installed by a trained professional following all . safety norms.

Keep away from water and wet surfaces. While mounting the product, hands should not be wet.