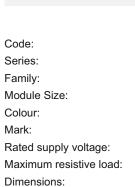

### Drawings:

Weight:

T9211.33 TG9 Series Switches One Module Metal Black Glossy Norisys 230V A.C - 50Hz 16A 55.6mm x 22.5mm x 50.09mm 43.3g