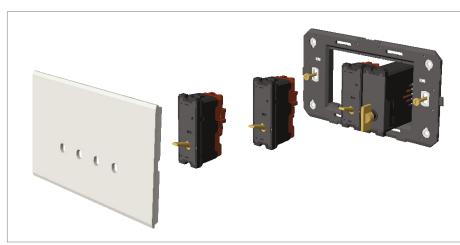

#### Installation:

Installation of the product should be carried out in compliance with the current regulations regarding the installation of electrical systems in the country where the product is installed.

The product should be installed by a trained professional following all . safety norms.

Keep away from water and wet surfaces. While mounting the product, hands should not be wet.