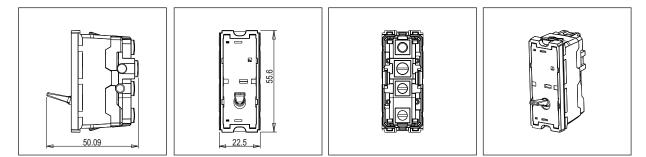

### Drawings:

Weight:

T9211.33 TG9 Series Switches One Module Metal Black Glossy Norisys 230V A.C - 50Hz 16A 55.6mm x 22.5mm x 50.09mm 43.3g