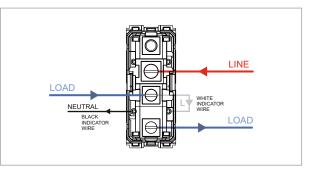

## **TG9 Series**

# T9211.33

Switch 16A - 1 Gang - Two-way with indicator - 1 module Metal Black Glossy













### Drawings:

Weight:

T9211.33 TG9 Series Switches One Module Metal Black Glossy Norisys 230V A.C - 50Hz 16A 55.6mm x 22.5mm x 50.09mm 43.3g

#### Wiring Diagram:





#### Installation:



Installation of the product should be carried out in compliance with the current regulations regarding the installation of electrical systems in the country where the product is installed.

The product should be installed by a trained professional following all . safety norms.

Keep away from water and wet surfaces. While mounting the product, hands should not be wet.