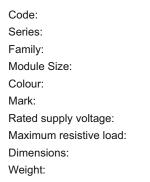

## T9211.32 TG9 Series Switches One Module Metal Chrome Matt Norisys 230V A.C - 50Hz 16A 55.6mm x 22.5mm x 50.09mm 43.3g