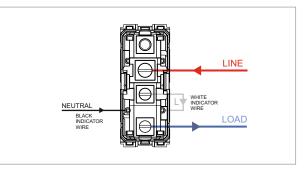

## **TG9 Series**

# T9211.32

Switch 16A - 1 Gang - Two-way with indicator - 1 module Metal Chrome Matt











#### Drawings:

## T9211.32 TG9 Series Switches One Module Metal Chrome Matt Norisys 230V A.C - 50Hz 16A 55.6mm x 22.5mm x 50.09mm 43.3g

### Wiring Diagram:





#### Installation:



Installation of the product should be carried out in compliance with the current regulations regarding the installation of electrical systems in the country where the product is installed.

The product should be installed by a trained professional following all . safety norms.

Keep away from water and wet surfaces. While mounting the product, hands should not be wet.