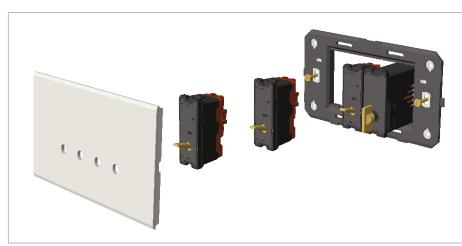

#### Installation:

Installation of the product should be carried out in compliance with the current regulations regarding the installation of electrical systems in the country where the product is installed.

The product should be installed by a trained professional following all . safety norms.

Keep away from water and wet surfaces. While mounting the product, hands should not be wet.