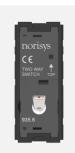

# T9211.32

Switch 16A - 1 Gang - Two-way with indicator - 1 module Metal Chrome Matt

## T9211.32 TG9 Series Switches One Module Metal Chrome Matt Norisys 230V A.C - 50Hz 16A 55.6mm x 22.5mm x 50.09mm 43.3g