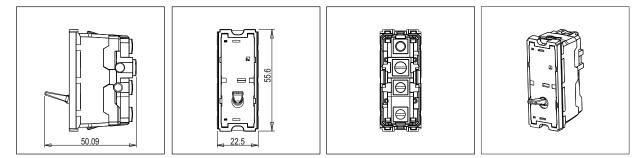

#### Drawings:

## T9211.32 TG9 Series Switches One Module Metal Chrome Matt Norisys 230V A.C - 50Hz 16A 55.6mm x 22.5mm x 50.09mm 43.3g