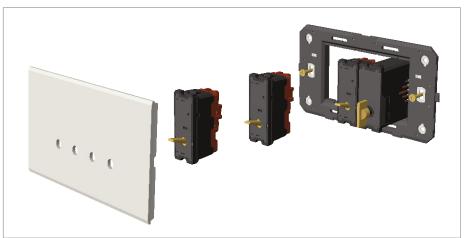

### **TG9 Series**

# T9211.31

Switch 16A - 1 Gang - Two-way with indicator - 1 module Metal Chrome Glossy









Code: T9211 .31
Series: TG9 Series
Family: Switches
Module Size: One Module

Colour: Metal Chrome Glossy

Mark: Norisys

Rated supply voltage: 230V A.C - 50Hz

Maximum resistive load: 16A

Dimensions: 55.6mm x 22.5mm x 50.09mm

Weight: 43.3g

## Wiring Diagram:



### Drawings:









#### Installation:



Installation of the product should be carried out in compliance with the current regulations regarding the installation of electrical systems in the country where the product is installed.

The product should be installed by a trained professional following all safety norms.

Keep away from water and wet surfaces. While mounting the product, hands should not be wet.