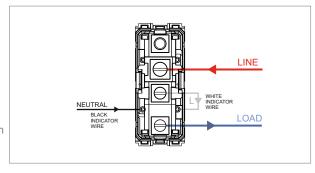

### **TG9 Series**

# T9211.31

Switch 16A - 1 Gang - Two-way with indicator - 1 module Metal Chrome Glossy









Code: T9211 .31
Series: TG9 Series
Family: Switches
Module Size: One Module

Colour: Metal Chrome Glossy

Mark: Norisys

Rated supply voltage: 230V A.C - 50Hz

Maximum resistive load: 16A

Dimensions: 55.6mm x 22.5mm x 50.09mm

Weight: 43.3g

## Wiring Diagram:



### Drawings:









#### Installation:



Installation of the product should be carried out in compliance with the current regulations regarding the installation of electrical systems in the country where the product is installed.

The product should be installed by a trained professional following all safety norms.

Keep away from water and wet surfaces. While mounting the product, hands should not be wet.