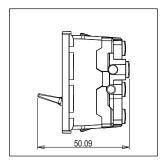

Rated supply voltage: 230V A.C - 50Hz

Maximum resistive load: 16A

Dimensions: 55.6mm x 22.5mm x 50.09mm

Weight: 43.3g

### Drawings: