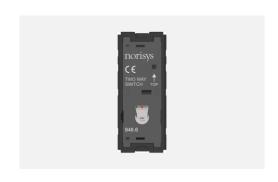

# T9211.31

Switch 16A - 1 Gang - Two-way with indicator - 1 module Metal Chrome Glossy

Code: T9211 .31
Series: TG9 Series
Family: Switches
Module Size: One Module

Colour: Metal Chrome Glossy

Mark: Norisys

Rated supply voltage: 230V A.C - 50Hz

Maximum resistive load: 16A

Dimensions: 55.6mm x 22.5mm x 50.09mm

Weight: 43.3g