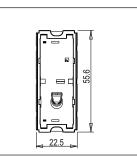

Rated supply voltage: 230V A.C - 50Hz

Maximum resistive load: 16A

Dimensions: 55.6mm x 22.5mm x 50.09mm

Weight: 43.3g

### Drawings: