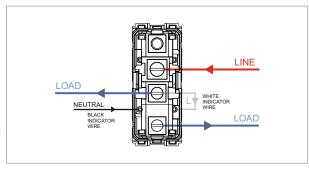

### **TG9 Series**

# T9211.02

Switch 16A - 1 Gang - Two-way with indicator - 1 module Plastic Quartz Gray









Code: T9211 .02
Series: TG9 Series
Family: Switches
Module Size: One Module
Colour: Plastic Quartz Gray

Mark: Norisys

Rated supply voltage: 230V A.C - 50Hz

Maximum resistive load: 16A

Dimensions: 55.6mm x 22.5mm x 50.09mm

Weight: 42.1g

## Wiring Diagram:



### Drawings:









#### Installation:



Installation of the product should be carried out in compliance with the current regulations regarding the installation of electrical systems in the country where the product is installed.

The product should be installed by a trained professional following all safety norms.

Keep away from water and wet surfaces. While mounting the product, hands should not be wet.