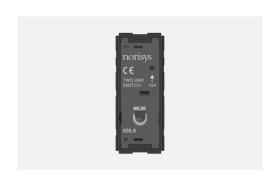

# T9211.02

Switch 16A - 1 Gang - Two-way with indicator - 1 module Plastic Quartz Gray

Code: T9211 .02
Series: TG9 Series
Family: Switches
Module Size: One Module
Colour: Plastic Quartz Gray

Mark: Norisys

Rated supply voltage: 230V A.C - 50Hz

Maximum resistive load: 16A

Dimensions: 55.6mm x 22.5mm x 50.09mm

Weight: 42.1g