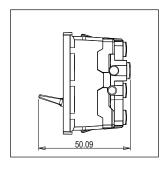

Rated supply voltage: 230V A.C - 50Hz

Maximum resistive load: 16A

Dimensions: 55.6mm x 22.5mm x 50.09mm

Weight: 42.1g

### Drawings: