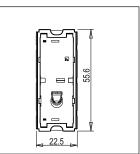

Rated supply voltage: 230V A.C - 50Hz

Maximum resistive load: 16A

Dimensions: 55.6mm x 22.5mm x 50.09mm

Weight: 42.1g

### Drawings: