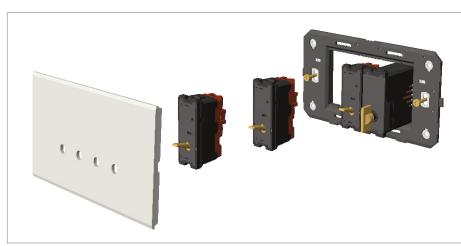

#### Installation:

Installation of the product should be carried out in compliance with the current regulations regarding the installation of electrical systems in the country where the product is installed.

The product should be installed by a trained professional following all . safety norms.

Keep away from water and wet surfaces. While mounting the product, hands should not be wet.