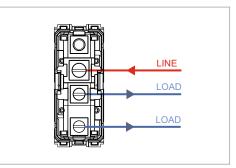

# norisys®

### **TG9 Series**

# T9210.34

Switch 16A - 1 Gang - Two-way - 1 module Metal Mellow Gold







()



| Code:                   |
|-------------------------|
| Series:                 |
| Family:                 |
| Module Size:            |
| Colour:                 |
| Mark:                   |
| Rated supply voltage:   |
| Maximum resistive load: |
| Dimensions:             |
| Weight:                 |

#### Drawings:

## T9210.34 TG9 Series Switches One Module Metal Mellow Gold Norisys 230V A.C - 50Hz 16A 55.6mm x 22.5mm x 50.09mm 41.9g

#### Wiring Diagram:





#### Installation:



Installation of the product should be carried out in compliance with the current regulations regarding the installation of electrical systems in the country where the product is installed.

The product should be installed by a trained professional following all . safety norms.

Keep away from water and wet surfaces. While mounting the product, hands should not be wet.