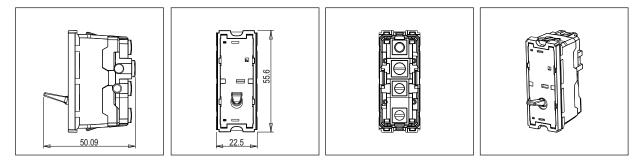

#### Drawings:

## T9210.34 TG9 Series Switches One Module Metal Mellow Gold Norisys 230V A.C - 50Hz 16A 55.6mm x 22.5mm x 50.09mm 41.9g