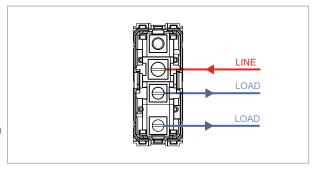

### **TG9 Series**

# T9210.33

Switch 16A - 1 Gang - Two-way - 1 module Metal Black Glossy









Code: T9210 .33
Series: TG9 Series
Family: Switches
Module Size: One Module
Colour: Metal Black Glossy

Mark: Norisys

Rated supply voltage: 230V A.C - 50Hz

Maximum resistive load: 16A

Dimensions: 55.6mm x 22.5mm x 50.09mm

Weight: 41.9g

## Wiring Diagram:



### Drawings:









#### Installation:



Installation of the product should be carried out in compliance with the current regulations regarding the installation of electrical systems in the country where the product is installed.

The product should be installed by a trained professional following all safety norms.

Keep away from water and wet surfaces. While mounting the product, hands should not be wet.