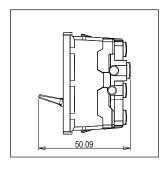

### Drawings:

Maximum resistive load: 16A

Dimensions: 55.6mm x 22.5mm x 50.09mm

Weight: 41.9g