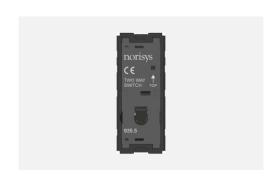

# T9210.33

Switch 16A - 1 Gang - Two-way - 1 module Metal Black Glossy

Code: T9210 .33
Series: TG9 Series
Family: Switches
Module Size: One Module
Colour: Metal Black Glossy

Mark: Norisys

Rated supply voltage: 230V A.C - 50Hz

Maximum resistive load: 16A

Dimensions: 55.6mm x 22.5mm x 50.09mm

Weight: 41.9g