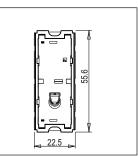

Maximum resistive load: 16A

Dimensions: 55.6mm x 22.5mm x 50.09mm

Weight: 41.9g

### Drawings: