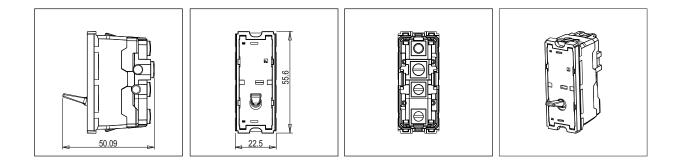

## T9210.32

Switch 16A - 1 Gang - Two-way - 1 module Metal Chrome Matt

Switches One Module Metal Chrome Matt Norisys 230V A.C - 50Hz 16A 55.6mm x 22.5mm x 50.09mm 41.9g