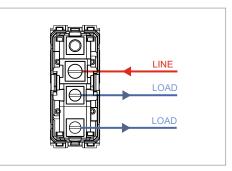

# norisys®

## **TG9 Series**

Code: Series:

Family: Module Size:

Colour:

Dimensions:

Weight:

Drawings:

Rated supply voltage:

Maximum resistive load:

Mark:

## T9210.32

Switch 16A - 1 Gang - Two-way - 1 module Metal Chrome Matt















Switches One Module Metal Chrome Matt Norisys 230V A.C - 50Hz 16A 55.6mm x 22.5mm x 50.09mm 41.9g

### Wiring Diagram:





### Installation:



Installation of the product should be carried out in compliance with the current regulations regarding the installation of electrical systems in the country where the product is installed.

The product should be installed by a trained professional following all . safety norms.

Keep away from water and wet surfaces. While mounting the product, hands should not be wet.