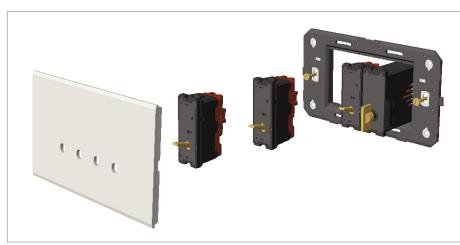

# norisys®

## **TG9 Series**

Code: Series:

Family: Module Size:

Colour:

Dimensions:

Weight:

Drawings:

Rated supply voltage:

Maximum resistive load:

Mark:

## T9210.32

Switch 16A - 1 Gang - Two-way - 1 module Metal Chrome Matt















Switches One Module Metal Chrome Matt Norisys 230V A.C - 50Hz 16A 55.6mm x 22.5mm x 50.09mm 41.9g

### Wiring Diagram:





### Installation:



Installation of the product should be carried out in compliance with the current regulations regarding the installation of electrical systems in the country where the product is installed.

The product should be installed by a trained professional following all . safety norms.

Keep away from water and wet surfaces. While mounting the product, hands should not be wet.