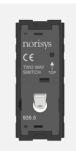

## T9210.32

Switch 16A - 1 Gang - Two-way - 1 module Metal Chrome Matt

Switches One Module Metal Chrome Matt Norisys 230V A.C - 50Hz 16A 55.6mm x 22.5mm x 50.09mm 41.9g