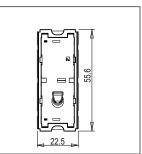

Rated supply voltage: 230V A.C - 50Hz

Maximum resistive load: 16A

Dimensions: 55.6mm x 22.5mm x 50.09mm

Weight: 41.9g

### Drawings: