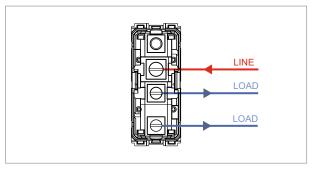

### **TG9 Series**

# T9210.31

Switch 16A - 1 Gang - Two-way - 1 module Metal Chrome Glossy









Code: T9210 .31

Series: TG9 Series

Family: Switches

Module Size: One Module

Colour: Metal Chrome Glossy

Mark: Norisys

Rated supply voltage: 230V A.C - 50Hz

Maximum resistive load: 16A

Dimensions: 55.6mm x 22.5mm x 50.09mm

Weight: 41.9g

## Wiring Diagram:



### Drawings:









#### Installation:



Installation of the product should be carried out in compliance with the current regulations regarding the installation of electrical systems in the country where the product is installed.

The product should be installed by a trained professional following all safety norms.

Keep away from water and wet surfaces. While mounting the product, hands should not be wet.