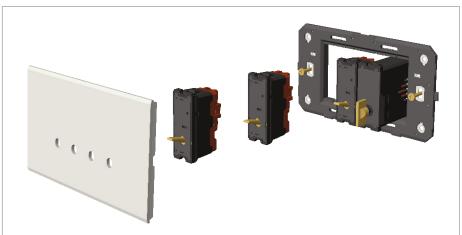

### Drawings:

#### Installation:

Installation of the product should be carried out in compliance with the current regulations regarding the installation of electrical systems in the country where the product is installed.

The product should be installed by a trained professional following all safety norms.

Keep away from water and wet surfaces. While mounting the product, hands should not be wet.