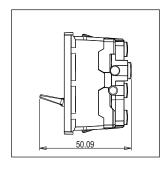

Rated supply voltage: 230V A.C - 50Hz

Maximum resistive load: 16A

Dimensions: 55.6mm x 22.5mm x 50.09mm

Weight: 41.9g

### Drawings: