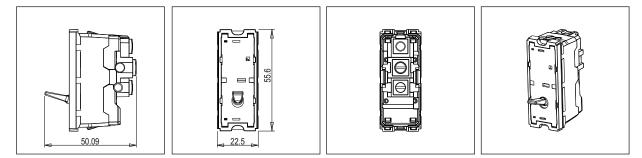

#### Drawings:

## T9210.02 TG9 Series Switches One Module Plastic Quartz Gray Norisys 230V A.C - 50Hz 16A 55.6mm x 22.5mm x 50.09mm 39.8g