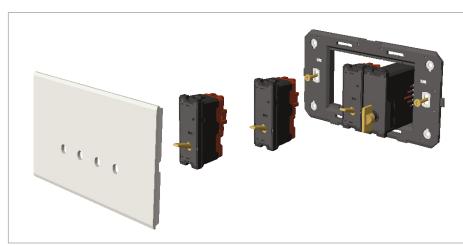

#### Installation:

Installation of the product should be carried out in compliance with the current regulations regarding the installation of electrical systems in the country where the product is installed.

The product should be installed by a trained professional following all . safety norms.

Keep away from water and wet surfaces. While mounting the product, hands should not be wet.