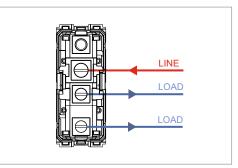

### **TG9 Series**

# T9210.02

Switch 16A - 1 Gang - Two-way - 1 module Plastic Quartz Gray







()





#### Drawings:

## T9210.02 TG9 Series Switches One Module Plastic Quartz Gray Norisys 230V A.C - 50Hz 16A 55.6mm x 22.5mm x 50.09mm 39.8g

### Wiring Diagram:





#### Installation:



Installation of the product should be carried out in compliance with the current regulations regarding the installation of electrical systems in the country where the product is installed.

The product should be installed by a trained professional following all . safety norms.

Keep away from water and wet surfaces. While mounting the product, hands should not be wet.