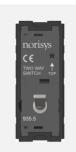

# T9210.02

Switch 16A - 1 Gang - Two-way - 1 module Plastic Quartz Gray

()

## T9210.02 TG9 Series Switches One Module Plastic Quartz Gray Norisys 230V A.C - 50Hz 16A 55.6mm x 22.5mm x 50.09mm 39.8g