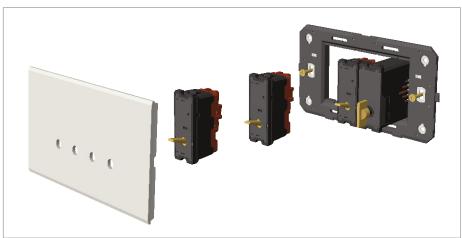

### **TG9 Series**

# T9201.34

Switch 6A - 1 Gang - Two-way with indicator - 1 module Metal Mellow Gold









Code: T9201 .34
Series: TG9 Series
Family: Switches
Module Size: One Module
Colour: Metal Mellow Gold

Mark: Norisys

Rated supply voltage: 230V A.C - 50Hz

Maximum resistive load: 6A

Dimensions: 55.6mm x 22.5mm x 50.09mm

Weight: 43.2g

## Wiring Diagram:



### Drawings:









#### Installation:



Installation of the product should be carried out in compliance with the current regulations regarding the installation of electrical systems in the country where the product is installed.

The product should be installed by a trained professional following all safety norms.

Keep away from water and wet surfaces. While mounting the product, hands should not be wet.