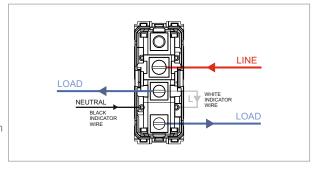

### **TG9 Series**

# T9201.34

Switch 6A - 1 Gang - Two-way with indicator - 1 module Metal Mellow Gold









Code: T9201 .34
Series: TG9 Series
Family: Switches
Module Size: One Module
Colour: Metal Mellow Gold

Mark: Norisys

Rated supply voltage: 230V A.C - 50Hz

Maximum resistive load: 6A

Dimensions: 55.6mm x 22.5mm x 50.09mm

Weight: 43.2g

## Wiring Diagram:



### Drawings:









#### Installation:



Installation of the product should be carried out in compliance with the current regulations regarding the installation of electrical systems in the country where the product is installed.

The product should be installed by a trained professional following all safety norms.

Keep away from water and wet surfaces. While mounting the product, hands should not be wet.