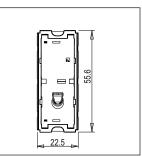

Maximum resistive load: 6A

Dimensions: 55.6mm x 22.5mm x 50.09mm

Weight: 43.2g