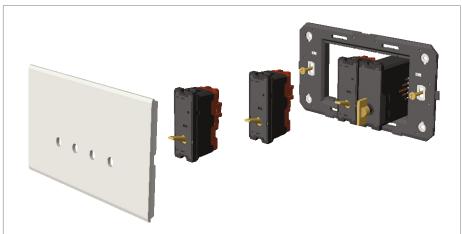

# norisys®

## **TG9 Series**

## T9201.33

Switch 6A - 1 Gang - Two-way with indicator - 1 module Metal Black Glossy









Code: T9201.33
Series: TG9 Series
Family: Switches
Module Size: One Module
Colour: Metal Black Glossy

Mark: Norisys

Rated supply voltage: 230V A.C - 50Hz

Maximum resistive load: 6A

Dimensions: 55.6mm x 22.5mm x 50.09mm

Weight: 43.2g

## Wiring Diagram:



### Drawings:









#### Installation:



Installation of the product should be carried out in compliance with the current regulations regarding the installation of electrical systems in the country where the product is installed.

The product should be installed by a trained professional following all safety norms.

Keep away from water and wet surfaces. While mounting the product, hands should not be wet.