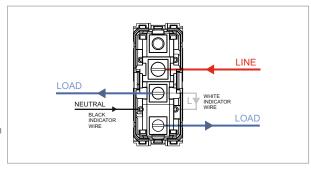

# norisys®

## **TG9 Series**

## T9201.33

Switch 6A - 1 Gang - Two-way with indicator - 1 module Metal Black Glossy









Code: T9201.33
Series: TG9 Series
Family: Switches
Module Size: One Module
Colour: Metal Black Glossy

Mark: Norisys

Rated supply voltage: 230V A.C - 50Hz

Maximum resistive load: 6A

Dimensions: 55.6mm x 22.5mm x 50.09mm

Weight: 43.2g

## Wiring Diagram:



### Drawings:









#### Installation:



Installation of the product should be carried out in compliance with the current regulations regarding the installation of electrical systems in the country where the product is installed.

The product should be installed by a trained professional following all safety norms.

Keep away from water and wet surfaces. While mounting the product, hands should not be wet.