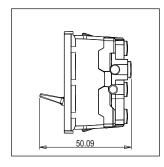

Maximum resistive load: 6A

Dimensions: 55.6mm x 22.5mm x 50.09mm

Weight: 43.2g