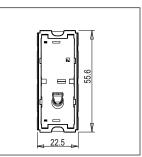

Maximum resistive load: 6A

Dimensions: 55.6mm x 22.5mm x 50.09mm

Weight: 43.2g