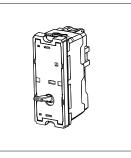

### **TG9 Series**

# T9201.32

Switch 6A - 1 Gang - Two-way with indicator - 1 module Metal Chrome Matt









Code: T9201.32
Series: TG9 Series
Family: Switches
Module Size: One Module

Colour: Metal Chrome Matt

Mark: Norisys

Rated supply voltage: 230V A.C - 50Hz

Maximum resistive load: 6/

Dimensions: 55.6mm x 22.5mm x 50.09mm

Weight: 43.2g

## Wiring Diagram:



### Drawings:









#### Installation:



Installation of the product should be carried out in compliance with the current regulations regarding the installation of electrical systems in the country where the product is installed.

The product should be installed by a trained professional following all safety norms.

Keep away from water and wet surfaces. While mounting the product, hands should not be wet.