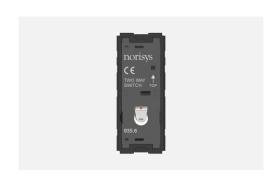

# T9201.32

Switch 6A - 1 Gang - Two-way with indicator - 1 module Metal Chrome Matt

Code: T9201.32
Series: TG9 Series
Family: Switches
Module Size: One Module

Colour: Metal Chrome Matt

Mark: Norisys

Rated supply voltage: 230V A.C - 50Hz

Maximum resistive load: 6/

Dimensions: 55.6mm x 22.5mm x 50.09mm

Weight: 43.2g