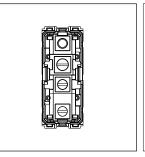

### **TG9 Series**

# T9201.32

Switch 6A - 1 Gang - Two-way with indicator - 1 module Metal Chrome Matt









Code: T9201.32
Series: TG9 Series
Family: Switches
Module Size: One Module

Colour: Metal Chrome Matt

Mark: Norisys

Rated supply voltage: 230V A.C - 50Hz

Maximum resistive load: 6/

Dimensions: 55.6mm x 22.5mm x 50.09mm

Weight: 43.2g

## Wiring Diagram:



### Drawings:









#### Installation:



Installation of the product should be carried out in compliance with the current regulations regarding the installation of electrical systems in the country where the product is installed.

The product should be installed by a trained professional following all safety norms.

Keep away from water and wet surfaces. While mounting the product, hands should not be wet.