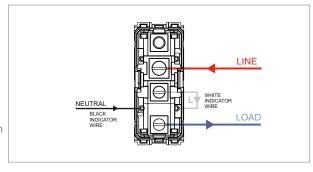

### **TG9 Series**

# T9201.32

Switch 6A - 1 Gang - Two-way with indicator - 1 module Metal Chrome Matt









Code: T9201.32
Series: TG9 Series
Family: Switches
Module Size: One Module

Colour: Metal Chrome Matt

Mark: Norisys

Rated supply voltage: 230V A.C - 50Hz

Maximum resistive load: 6/

Dimensions: 55.6mm x 22.5mm x 50.09mm

Weight: 43.2g

## Wiring Diagram:



### Drawings:









#### Installation:



Installation of the product should be carried out in compliance with the current regulations regarding the installation of electrical systems in the country where the product is installed.

The product should be installed by a trained professional following all safety norms.

Keep away from water and wet surfaces. While mounting the product, hands should not be wet.