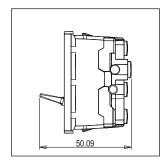

### Drawings:

Maximum resistive load: 6/

Dimensions: 55.6mm x 22.5mm x 50.09mm

Weight: 43.2g