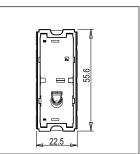

Maximum resistive load: 6/

Dimensions: 55.6mm x 22.5mm x 50.09mm

Weight: 43.2g

### Drawings: