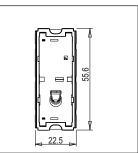

Maximum resistive load: 6A

Dimensions: 55.6mm x 22.5mm x 50.09mm

Weight: 43.2g

### Drawings: