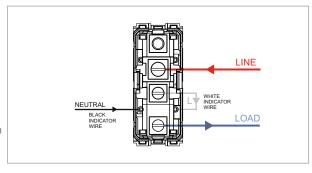

### **TG9 Series**

# T9201.31

Switch 6A - 1 Gang - Two-way with indicator -1 module Metal Chrome Glossy









Code: T9201.31
Series: TG9 Series
Family: Switches
Module Size: One Module

Colour: Metal Chrome Glossy

Mark: Norisys

Rated supply voltage: 230V A.C - 50Hz

Maximum resistive load: 6A

Dimensions: 55.6mm x 22.5mm x 50.09mm

Weight: 43.2g

## Wiring Diagram:



### Drawings:









#### Installation:



Installation of the product should be carried out in compliance with the current regulations regarding the installation of electrical systems in the country where the product is installed.

The product should be installed by a trained professional following all safety norms.

Keep away from water and wet surfaces. While mounting the product, hands should not be wet.