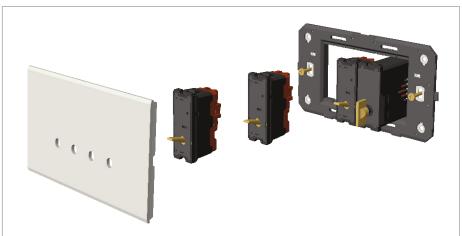

#### Installation:

Installation of the product should be carried out in compliance with the current regulations regarding the installation of electrical systems in the country where the product is installed.

The product should be installed by a trained professional following all safety norms.

Keep away from water and wet surfaces. While mounting the product, hands should not be wet.