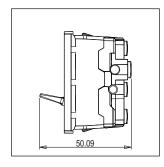

### Drawings:

Maximum resistive load: 6A

Dimensions: 55.6mm x 22.5mm x 50.09mm

Weight: 43.2g