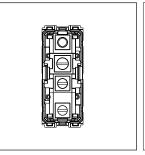

### **TG9 Series**

# T9201.31

Switch 6A - 1 Gang - Two-way with indicator -1 module Metal Chrome Glossy









Code: T9201.31
Series: TG9 Series
Family: Switches
Module Size: One Module

Colour: Metal Chrome Glossy

Mark: Norisys

Rated supply voltage: 230V A.C - 50Hz

Maximum resistive load: 6A

Dimensions: 55.6mm x 22.5mm x 50.09mm

Weight: 43.2g

## Wiring Diagram:



### Drawings:









#### Installation:



Installation of the product should be carried out in compliance with the current regulations regarding the installation of electrical systems in the country where the product is installed.

The product should be installed by a trained professional following all safety norms.

Keep away from water and wet surfaces. While mounting the product, hands should not be wet.