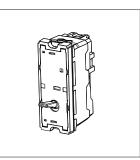

### **TG9 Series**

# T9201.31

Switch 6A - 1 Gang - Two-way with indicator -1 module Metal Chrome Glossy









Code: T9201.31
Series: TG9 Series
Family: Switches
Module Size: One Module

Colour: Metal Chrome Glossy

Mark: Norisys

Rated supply voltage: 230V A.C - 50Hz

Maximum resistive load: 6A

Dimensions: 55.6mm x 22.5mm x 50.09mm

Weight: 43.2g

## Wiring Diagram:



### Drawings:









#### Installation:



Installation of the product should be carried out in compliance with the current regulations regarding the installation of electrical systems in the country where the product is installed.

The product should be installed by a trained professional following all safety norms.

Keep away from water and wet surfaces. While mounting the product, hands should not be wet.