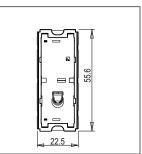

Maximum resistive load: 6A

Dimensions: 55.6mm x 22.5mm x 50.09mm

Weight: 40.6g

### Drawings: