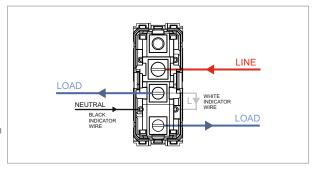

### **TG9 Series**

# T9201.02

Switch 6A - 1 Gang - Two-way with indicator - 1 module Plastic Quartz Gray









Code: T9201.02
Series: TG9 Series
Family: Switches
Module Size: One Module
Colour: Plastic Quartz Gray

Mark: Norisys

Rated supply voltage: 230V A.C - 50Hz

Maximum resistive load: 6A

Dimensions: 55.6mm x 22.5mm x 50.09mm

Weight: 40.6g

## Wiring Diagram:



### Drawings:









#### Installation:



Installation of the product should be carried out in compliance with the current regulations regarding the installation of electrical systems in the country where the product is installed.

The product should be installed by a trained professional following all safety norms.

Keep away from water and wet surfaces. While mounting the product, hands should not be wet.