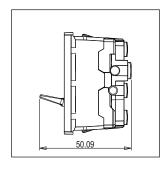

Maximum resistive load: 6A

Dimensions: 55.6mm x 22.5mm x 50.09mm

Weight: 40.6g

### Drawings: