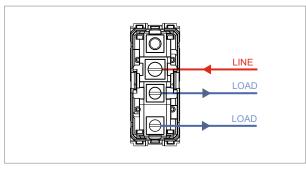

# norisys®

## **TG9 Series**

## T9200.34

Switch 6A - 1 Gang - Two-way - 1 module Metal Mellow Gold









Code: T9200 .34
Series: TG9 Series
Family: Switches
Module Size: One Module
Colour: Metal Mellow Gold

Mark: Norisys

Rated supply voltage: 230V A.C - 50Hz

Maximum resistive load: 6A

Dimensions: 55.6mm x 22.5mm x 50.09mm

Weight: 41.8g

## Wiring Diagram:



### Drawings:









#### Installation:



Installation of the product should be carried out in compliance with the current regulations regarding the installation of electrical systems in the country where the product is installed.

The product should be installed by a trained professional following all safety norms.

Keep away from water and wet surfaces. While mounting the product, hands should not be wet.