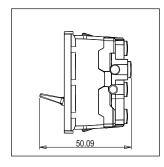

### Drawings:

Maximum resistive load: 6A

Dimensions: 55.6mm x 22.5mm x 50.09mm

Weight: 41.8g