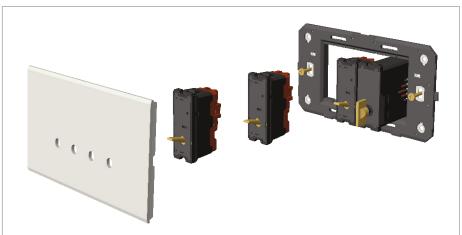

# norisys®

## **TG9 Series**

## T9200.34

Switch 6A - 1 Gang - Two-way - 1 module Metal Mellow Gold









Code: T9200 .34
Series: TG9 Series
Family: Switches
Module Size: One Module
Colour: Metal Mellow Gold

Mark: Norisys

Rated supply voltage: 230V A.C - 50Hz

Maximum resistive load: 6A

Dimensions: 55.6mm x 22.5mm x 50.09mm

Weight: 41.8g

## Wiring Diagram:



### Drawings:









#### Installation:



Installation of the product should be carried out in compliance with the current regulations regarding the installation of electrical systems in the country where the product is installed.

The product should be installed by a trained professional following all safety norms.

Keep away from water and wet surfaces. While mounting the product, hands should not be wet.