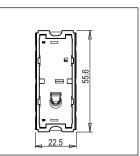

Maximum resistive load: 6A

Dimensions: 55.6mm x 22.5mm x 50.09mm

Weight: 41.8g