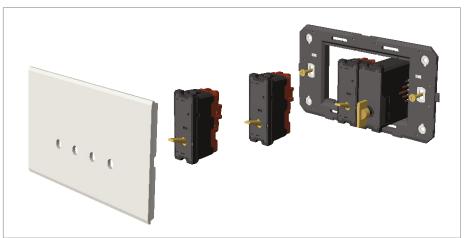

#### Installation:

Installation of the product should be carried out in compliance with the current regulations regarding the installation of electrical systems in the country where the product is installed.

The product should be installed by a trained professional following all safety norms.

Keep away from water and wet surfaces. While mounting the product, hands should not be wet.