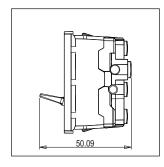

Maximum resistive load: 6A

Dimensions: 55.6mm x 22.5mm x 50.09mm

Weight: 41.8g

#### Drawings: