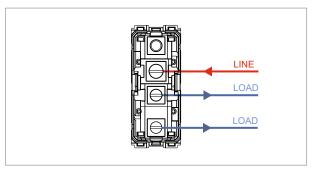

# norisys®

## **TG9 Series**

# T9200.33

Switch 6A - 1 Gang - Two-way - 1 module Metal Black Glossy









Code: T9200 .33
Series: TG9 Series
Family: Switches
Module Size: One Module
Colour: Metal Black Glossy

Mark: Norisys

Rated supply voltage: 230V A.C - 50Hz

Maximum resistive load: 6A

Dimensions: 55.6mm x 22.5mm x 50.09mm

Weight: 41.8g

## Wiring Diagram:



#### Drawings:









#### Installation:



Installation of the product should be carried out in compliance with the current regulations regarding the installation of electrical systems in the country where the product is installed.

The product should be installed by a trained professional following all safety norms.

Keep away from water and wet surfaces. While mounting the product, hands should not be wet.