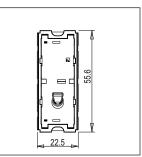

Maximum resistive load: 6A

Dimensions: 55.6mm x 22.5mm x 50.09mm

Weight: 41.8g

#### Drawings: