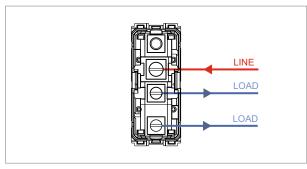

# norisys®

## **TG9 Series**

## T9200.32

Switch 6A - 1 Gang - Two-way - 1 module Metal Chrome Matt









Code: T9200 .32

Series: TG9 Series

Family: Switches

Module Size: One Module

Colour: Metal Chrome Matt

Mark: Norisys

Rated supply voltage: 230V A.C - 50Hz

Maximum resistive load: 6/

Dimensions: 55.6mm x 22.5mm x 50.09mm

Weight: 41.8g

## Wiring Diagram:



### Drawings:









#### Installation:



Installation of the product should be carried out in compliance with the current regulations regarding the installation of electrical systems in the country where the product is installed.

The product should be installed by a trained professional following all safety norms.

Keep away from water and wet surfaces. While mounting the product, hands should not be wet.