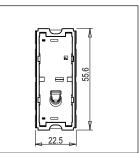

Rated supply voltage: 230V A.C - 50Hz

Maximum resistive load: 6/

Dimensions: 55.6mm x 22.5mm x 50.09mm

Weight: 41.8g

### Drawings: