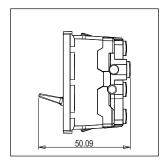

### Drawings:

Rated supply voltage: 230V A.C - 50Hz

Maximum resistive load: 6/

Dimensions: 55.6mm x 22.5mm x 50.09mm

Weight: 41.8g