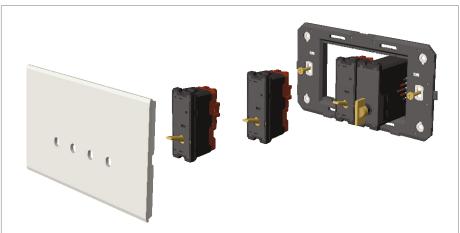

#### Installation:

Installation of the product should be carried out in compliance with the current regulations regarding the installation of electrical systems in the country where the product is installed.

The product should be installed by a trained professional following all safety norms.

Keep away from water and wet surfaces. While mounting the product, hands should not be wet.