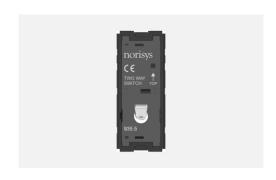

## T9200.32

Switch 6A - 1 Gang - Two-way - 1 module Metal Chrome Matt

Code: T9200 .32

Series: TG9 Series

Family: Switches

Module Size: One Module

Colour: Metal Chrome Matt

Mark: Norisys

Rated supply voltage: 230V A.C - 50Hz

Maximum resistive load: 6/

Dimensions: 55.6mm x 22.5mm x 50.09mm

Weight: 41.8g