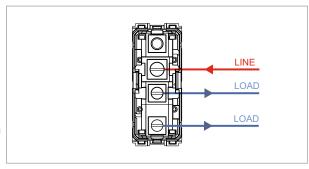

### **TG9 Series**

# T9200.31

Switch 6A - 1 Gang - Two-way - 1 module Metal Chrome Glossy









Code: T9200 .31

Series: TG9 Series

Family: Switches

Module Size: One Module

Colour: Metal Chrome Glossy

Mark: Norisys

Rated supply voltage: 230V A.C - 50Hz

Maximum resistive load: 6A

Dimensions: 55.6mm x 22.5mm x 50.09mm

Weight: 41.8g

## Wiring Diagram:



### Drawings:









#### Installation:



Installation of the product should be carried out in compliance with the current regulations regarding the installation of electrical systems in the country where the product is installed.

The product should be installed by a trained professional following all safety norms.

Keep away from water and wet surfaces. While mounting the product, hands should not be wet.