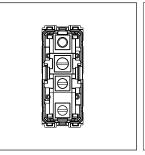

# T9200.31

Switch 6A - 1 Gang - Two-way - 1 module Metal Chrome Glossy

Code: T9200 .31

Series: TG9 Series

Family: Switches

Module Size: One Module

Colour: Metal Chrome Glossy

Mark: Norisys

Rated supply voltage: 230V A.C - 50Hz

Maximum resistive load: 6A

Dimensions: 55.6mm x 22.5mm x 50.09mm

Weight: 41.8g