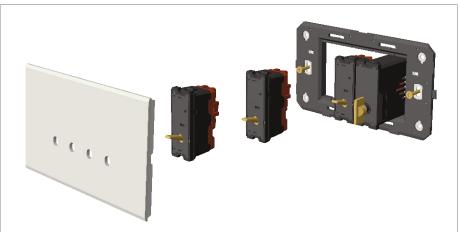

### **TG9 Series**

# T9200.31

Switch 6A - 1 Gang - Two-way - 1 module Metal Chrome Glossy









Code: T9200 .31

Series: TG9 Series

Family: Switches

Module Size: One Module

Colour: Metal Chrome Glossy

Mark: Norisys

Rated supply voltage: 230V A.C - 50Hz

Maximum resistive load: 6A

Dimensions: 55.6mm x 22.5mm x 50.09mm

Weight: 41.8g

## Wiring Diagram:



### Drawings:









#### Installation:



Installation of the product should be carried out in compliance with the current regulations regarding the installation of electrical systems in the country where the product is installed.

The product should be installed by a trained professional following all safety norms.

Keep away from water and wet surfaces. While mounting the product, hands should not be wet.