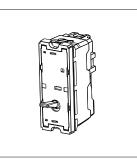

### **TG9 Series**

# T9200.31

Switch 6A - 1 Gang - Two-way - 1 module Metal Chrome Glossy









Code: T9200 .31

Series: TG9 Series

Family: Switches

Module Size: One Module

Colour: Metal Chrome Glossy

Mark: Norisys

Rated supply voltage: 230V A.C - 50Hz

Maximum resistive load: 6A

Dimensions: 55.6mm x 22.5mm x 50.09mm

Weight: 41.8g

## Wiring Diagram:



### Drawings:









#### Installation:



Installation of the product should be carried out in compliance with the current regulations regarding the installation of electrical systems in the country where the product is installed.

The product should be installed by a trained professional following all safety norms.

Keep away from water and wet surfaces. While mounting the product, hands should not be wet.