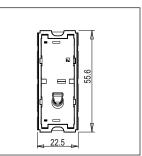

Rated supply voltage: 230V A.C - 50Hz

Maximum resistive load: 6A

Dimensions: 55.6mm x 22.5mm x 50.09mm

Weight: 41.8g

### Drawings: