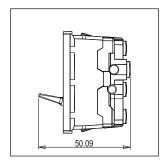

Rated supply voltage: 230V A.C - 50Hz

Maximum resistive load: 6A

Dimensions: 55.6mm x 22.5mm x 50.09mm

Weight: 41.8g

### Drawings: