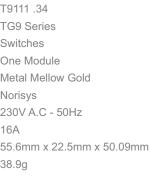

# T9111.34

Switch 16A - 1 Gang - One-way with indicator - 1 module Metal Mellow Gold

| Code:                   | Г |
|-------------------------|---|
| Series:                 | Т |
| Family:                 | S |
| Module Size:            | C |
| Colour:                 | Ν |
| Mark:                   | ١ |
| Rated supply voltage:   | 2 |
| Maximum resistive load: | 1 |
| Dimensions:             | 5 |
| Weight:                 | 3 |
|                         |   |