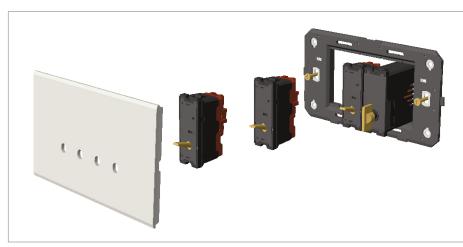

### Installation:

Installation of the product should be carried out in compliance with the current regulations regarding the installation of electrical systems in the country where the product is installed.