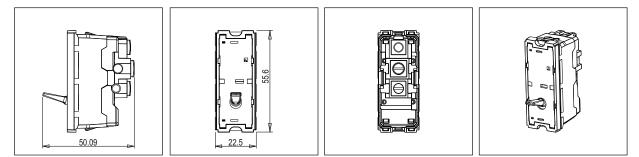

## **TG9 Series**

# T9111.34

Switch 16A - 1 Gang - One-way with indicator - 1 module Metal Mellow Gold











| Code:                   | Г |
|-------------------------|---|
| Series:                 | Т |
| Family:                 | S |
| Module Size:            | C |
| Colour:                 | Ν |
| Mark:                   | ١ |
| Rated supply voltage:   | 2 |
| Maximum resistive load: | 1 |
| Dimensions:             | 5 |
| Weight:                 | 3 |
|                         |   |

#### Drawings:



## Wiring Diagram:





### Installation:



Installation of the product should be carried out in compliance with the current regulations regarding the installation of electrical systems in the country where the product is installed.

The product should be installed by a trained professional following all . safety norms.

Keep away from water and wet surfaces. While mounting the product, hands should not be wet.