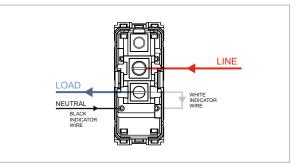

## **TG9 Series**

# T9111.34

Switch 16A - 1 Gang - One-way with indicator - 1 module Metal Mellow Gold











| Code:                   | Г |
|-------------------------|---|
| Series:                 | Т |
| Family:                 | S |
| Module Size:            | C |
| Colour:                 | Ν |
| Mark:                   | ١ |
| Rated supply voltage:   | 2 |
| Maximum resistive load: | 1 |
| Dimensions:             | 5 |
| Weight:                 | 3 |
|                         |   |

#### Drawings:



## Wiring Diagram:





### Installation:



Installation of the product should be carried out in compliance with the current regulations regarding the installation of electrical systems in the country where the product is installed.

The product should be installed by a trained professional following all . safety norms.

Keep away from water and wet surfaces. While mounting the product, hands should not be wet.