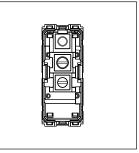

### **TG9 Series**

# T9111.33

Switch 16A - 1 Gang - One-way with indicator - 1 module Metal Black Glossy









Code: T9111 .33
Series: TG9 Series
Family: Switches
Module Size: One Module
Colour: Metal Black Glossy

Mark: Norisys

Rated supply voltage: 230V A.C - 50Hz

Maximum resistive load: 16A

Dimensions: 55.6mm x 22.5mm x 50.09mm

Weight: 38.9g

## Wiring Diagram:



### Drawings:









#### Installation:



Installation of the product should be carried out in compliance with the current regulations regarding the installation of electrical systems in the country where the product is installed.

The product should be installed by a trained professional following all safety norms.

Keep away from water and wet surfaces. While mounting the product, hands should not be wet.