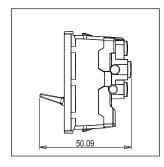

### Drawings:

Maximum resistive load: 16A

Dimensions: 55.6mm x 22.5mm x 50.09mm

Weight: 38.9g