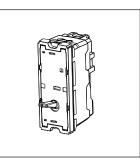

### **TG9 Series**

# T9111.33

Switch 16A - 1 Gang - One-way with indicator - 1 module Metal Black Glossy









Code: T9111 .33
Series: TG9 Series
Family: Switches
Module Size: One Module
Colour: Metal Black Glossy

Mark: Norisys

Rated supply voltage: 230V A.C - 50Hz

Maximum resistive load: 16A

Dimensions: 55.6mm x 22.5mm x 50.09mm

Weight: 38.9g

## Wiring Diagram:



### Drawings:









#### Installation:



Installation of the product should be carried out in compliance with the current regulations regarding the installation of electrical systems in the country where the product is installed.

The product should be installed by a trained professional following all safety norms.

Keep away from water and wet surfaces. While mounting the product, hands should not be wet.