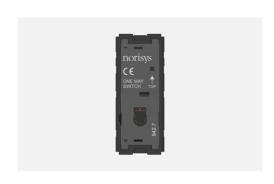

# T9111.33

Switch 16A - 1 Gang - One-way with indicator - 1 module Metal Black Glossy

Code: T9111 .33
Series: TG9 Series
Family: Switches
Module Size: One Module
Colour: Metal Black Glossy

Mark: Norisys

Rated supply voltage: 230V A.C - 50Hz

Maximum resistive load: 16A

Dimensions: 55.6mm x 22.5mm x 50.09mm

Weight: 38.9g