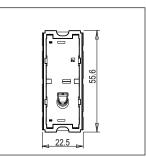

Maximum resistive load: 16A

Dimensions: 55.6mm x 22.5mm x 50.09mm

Weight: 38.9g

### Drawings: