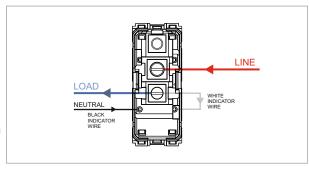

### **TG9 Series**

# T9111.33

Switch 16A - 1 Gang - One-way with indicator - 1 module Metal Black Glossy









Code: T9111 .33
Series: TG9 Series
Family: Switches
Module Size: One Module
Colour: Metal Black Glossy

Mark: Norisys

Rated supply voltage: 230V A.C - 50Hz

Maximum resistive load: 16A

Dimensions: 55.6mm x 22.5mm x 50.09mm

Weight: 38.9g

## Wiring Diagram:



### Drawings:









#### Installation:



Installation of the product should be carried out in compliance with the current regulations regarding the installation of electrical systems in the country where the product is installed.

The product should be installed by a trained professional following all safety norms.

Keep away from water and wet surfaces. While mounting the product, hands should not be wet.