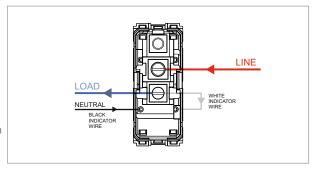

### **TG9 Series**

# T9111.32

Switch 16A - 1 Gang - One-way with indicator - 1 module Metal Chrome Matt









Code: T9111 .32
Series: TG9 Series
Family: Switches
Module Size: One Module

Colour: Metal Chrome Matt

Mark: Norisys

Rated supply voltage: 230V A.C - 50Hz

Maximum resistive load: 16A

Dimensions: 55.6mm x 22.5mm x 50.09mm

Weight: 38.9g

## Wiring Diagram:



### Drawings:









#### Installation:



Installation of the product should be carried out in compliance with the current regulations regarding the installation of electrical systems in the country where the product is installed.

The product should be installed by a trained professional following all safety norms.

Keep away from water and wet surfaces. While mounting the product, hands should not be wet.