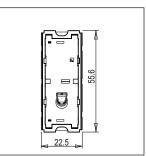

Maximum resistive load: 16A

Dimensions: 55.6mm x 22.5mm x 50.09mm

Weight: 38.9g

### Drawings: