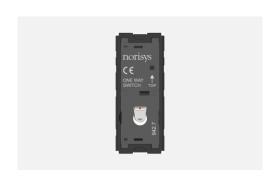

# T9111.32

Switch 16A - 1 Gang - One-way with indicator - 1 module Metal Chrome Matt

Code: T9111 .32
Series: TG9 Series
Family: Switches
Module Size: One Module

Colour: Metal Chrome Matt

Mark: Norisys

Rated supply voltage: 230V A.C - 50Hz

Maximum resistive load: 16A

Dimensions: 55.6mm x 22.5mm x 50.09mm

Weight: 38.9g