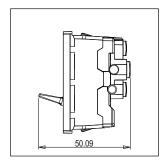

### Drawings:

Maximum resistive load: 16A

Dimensions: 55.6mm x 22.5mm x 50.09mm

Weight: 38.9g