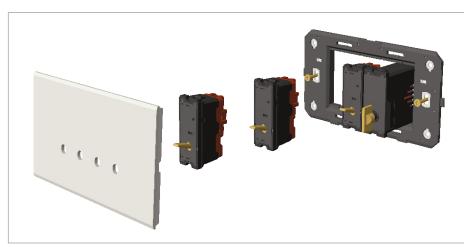

### Installation:

Installation of the product should be carried out in compliance with the current regulations regarding the installation of electrical systems in the country where the product is installed.

The product should be installed by a trained professional following all safety norms.

Keep away from water and wet surfaces. While mounting the product, hands should not be wet.