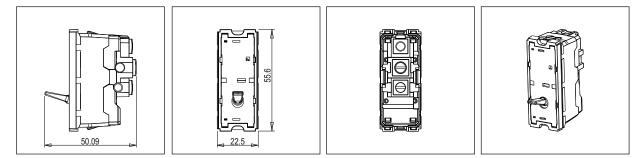

# **TG9 Series**

# T9111 .31

Switch 16A - 1 Gang - One-way with indicator - 1 module Metal Chrome Glossy





| Code:                   |
|-------------------------|
| Series:                 |
| Family:                 |
| Module Size:            |
| Colour:                 |
| Mark:                   |
| Rated supply voltage:   |
| Maximum resistive load: |
| Dimensions:             |
| Weight:                 |

#### Drawings:



## Wiring Diagram:





### Installation:



Installation of the product should be carried out in compliance with the current regulations regarding the installation of electrical systems in the country where the product is installed.

The product should be installed by a trained professional following all safety norms.

Keep away from water and wet surfaces. While mounting the product, hands should not be wet.