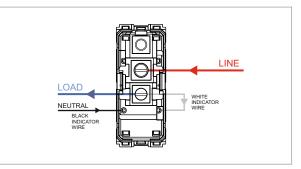

# **TG9 Series**

# T9111 .31

Switch 16A - 1 Gang - One-way with indicator - 1 module Metal Chrome Glossy





| Code:                   |
|-------------------------|
| Series:                 |
| Family:                 |
| Module Size:            |
| Colour:                 |
| Mark:                   |
| Rated supply voltage:   |
| Maximum resistive load: |
| Dimensions:             |
| Weight:                 |

#### Drawings:



## Wiring Diagram:





### Installation:



Installation of the product should be carried out in compliance with the current regulations regarding the installation of electrical systems in the country where the product is installed.

The product should be installed by a trained professional following all safety norms.

Keep away from water and wet surfaces. While mounting the product, hands should not be wet.