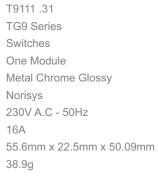

# **TG9 Series**

# T9111 .31

Switch 16A - 1 Gang - One-way with indicator - 1 module Metal Chrome Glossy

| Code:                   |
|-------------------------|
| Series:                 |
| Family:                 |
| Module Size:            |
| Colour:                 |
| Mark:                   |
| Rated supply voltage:   |
| Maximum resistive load: |
| Dimensions:             |
| Weight:                 |