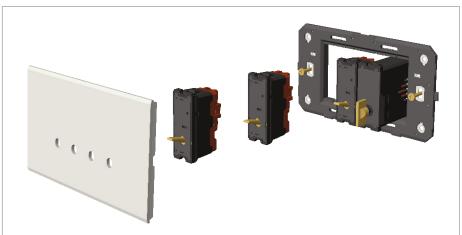

#### Installation:

Installation of the product should be carried out in compliance with the current regulations regarding the installation of electrical systems in the country where the product is installed.

The product should be installed by a trained professional following all safety norms.

Keep away from water and wet surfaces. While mounting the product, hands should not be wet.