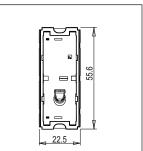

Rated supply voltage: 230V A.C - 50Hz

Maximum resistive load: 16A

Dimensions: 55.6mm x 22.5mm x 50.09mm

Weight: 36.3g

### Drawings: