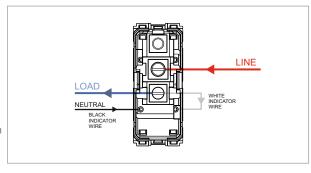

## **TG9 Series**

# T9111 .02

Switch 16A - 1 Gang - One-way with indicator - 1 module Plastic Quartz Gray









Code: T9111 .02
Series: TG9 Series
Family: Switches
Module Size: One Module
Colour: Plastic Quartz Gray

Mark: Norisys

Rated supply voltage: 230V A.C - 50Hz

Maximum resistive load: 16A

Dimensions: 55.6mm x 22.5mm x 50.09mm

Weight: 36.3g

## Wiring Diagram:



### Drawings:









#### Installation:



Installation of the product should be carried out in compliance with the current regulations regarding the installation of electrical systems in the country where the product is installed.

The product should be installed by a trained professional following all safety norms.

Keep away from water and wet surfaces. While mounting the product, hands should not be wet.