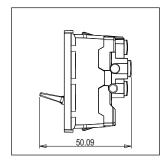

### Drawings:

Rated supply voltage: 230V A.C - 50Hz

Maximum resistive load: 16A

Dimensions: 55.6mm x 22.5mm x 50.09mm

Weight: 36.3g