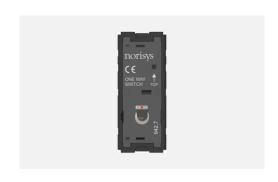

# T9111 .02

Switch 16A - 1 Gang - One-way with indicator - 1 module Plastic Quartz Gray

Code: T9111 .02
Series: TG9 Series
Family: Switches
Module Size: One Module
Colour: Plastic Quartz Gray

Mark: Norisys

Rated supply voltage: 230V A.C - 50Hz

Maximum resistive load: 16A

Dimensions: 55.6mm x 22.5mm x 50.09mm

Weight: 36.3g