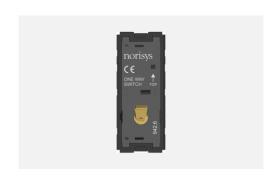

## T9110.34

Switch 16A - 1 Gang - One-way - 1 module Metal Mellow Gold

Code: T9110 .34
Series: TG9 Series
Family: Switches
Module Size: One Module
Colour: Metal Mellow Gold

Mark: Norisys

Rated supply voltage: 230V A.C - 50Hz

Maximum resistive load: 16A

Dimensions: 55.6mm x 22.5mm x 50.09mm

Weight: 37.3g