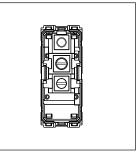

# norisys®

## **TG9 Series**

## T9110.34

Switch 16A - 1 Gang - One-way - 1 module Metal Mellow Gold









Code: T9110 .34
Series: TG9 Series
Family: Switches
Module Size: One Module
Colour: Metal Mellow Gold

Mark: Norisys

Rated supply voltage: 230V A.C - 50Hz

Maximum resistive load: 16A

Dimensions: 55.6mm x 22.5mm x 50.09mm

Weight: 37.3g

## Wiring Diagram:



### Drawings:









#### Installation:



Installation of the product should be carried out in compliance with the current regulations regarding the installation of electrical systems in the country where the product is installed.

The product should be installed by a trained professional following all safety norms.

Keep away from water and wet surfaces. While mounting the product, hands should not be wet.