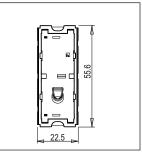

Maximum resistive load: 16A

Dimensions: 55.6mm x 22.5mm x 50.09mm

Weight: 37.3g

### Drawings: