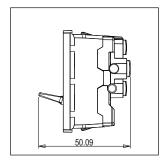

### Drawings:

Maximum resistive load: 16A

Dimensions: 55.6mm x 22.5mm x 50.09mm

Weight: 37.3g