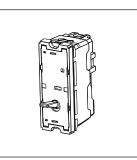

# norisys®

## **TG9 Series**

## T9110.34

Switch 16A - 1 Gang - One-way - 1 module Metal Mellow Gold









Code: T9110 .34
Series: TG9 Series
Family: Switches
Module Size: One Module
Colour: Metal Mellow Gold

Mark: Norisys

Rated supply voltage: 230V A.C - 50Hz

Maximum resistive load: 16A

Dimensions: 55.6mm x 22.5mm x 50.09mm

Weight: 37.3g

## Wiring Diagram:



### Drawings:









#### Installation:



Installation of the product should be carried out in compliance with the current regulations regarding the installation of electrical systems in the country where the product is installed.

The product should be installed by a trained professional following all safety norms.

Keep away from water and wet surfaces. While mounting the product, hands should not be wet.