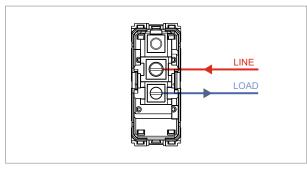

# norisys®

## **TG9 Series**

## T9110.34

Switch 16A - 1 Gang - One-way - 1 module Metal Mellow Gold









Code: T9110 .34
Series: TG9 Series
Family: Switches
Module Size: One Module
Colour: Metal Mellow Gold

Mark: Norisys

Rated supply voltage: 230V A.C - 50Hz

Maximum resistive load: 16A

Dimensions: 55.6mm x 22.5mm x 50.09mm

Weight: 37.3g

## Wiring Diagram:



### Drawings:









#### Installation:



Installation of the product should be carried out in compliance with the current regulations regarding the installation of electrical systems in the country where the product is installed.

The product should be installed by a trained professional following all safety norms.

Keep away from water and wet surfaces. While mounting the product, hands should not be wet.