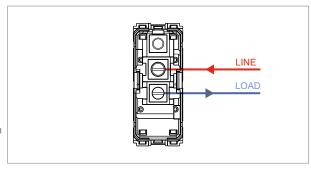

# norisys®

### **TG9 Series**

## T9110 .33

Switch 16A - 1 Gang - One-way - 1 module Metal Black Glossy









Code: T9110 .33
Series: TG9 Series
Family: Switches
Module Size: One Module
Colour: Metal Black Glossy

Mark: Norisys

Rated supply voltage: 230V A.C - 50Hz

Maximum resistive load: 16A

Dimensions: 55.6mm x 22.5mm x 50.09mm

Weight: 37.3g

## Wiring Diagram:



#### Drawings:









#### Installation:



Installation of the product should be carried out in compliance with the current regulations regarding the installation of electrical systems in the country where the product is installed.

The product should be installed by a trained professional following all safety norms.

Keep away from water and wet surfaces. While mounting the product, hands should not be wet.