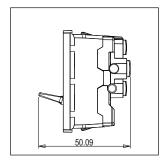

Maximum resistive load: 16A

Dimensions: 55.6mm x 22.5mm x 50.09mm

Weight: 37.3g

#### Drawings: