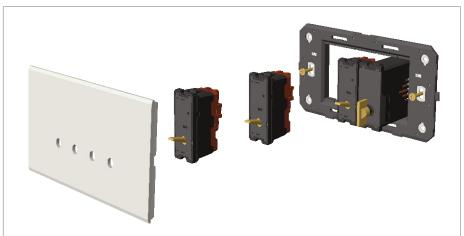

#### Installation:

Installation of the product should be carried out in compliance with the current regulations regarding the installation of electrical systems in the country where the product is installed.

The product should be installed by a trained professional following all safety norms.

Keep away from water and wet surfaces. While mounting the product, hands should not be wet.