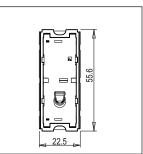

Maximum resistive load: 16A

Dimensions: 55.6mm x 22.5mm x 50.09mm

Weight: 37.3g

#### Drawings: