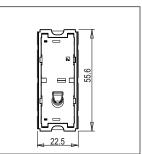

Maximum resistive load: 16A

Dimensions: 55.6mm x 22.5mm x 50.09mm

Weight: 37.3g

#### Drawings: