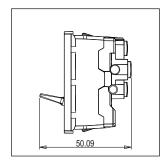

Maximum resistive load: 16A

Dimensions: 55.6mm x 22.5mm x 50.09mm

Weight: 37.3g

#### Drawings: