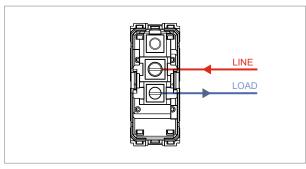

# norisys®

### **TG9 Series**

## T9110.31

Switch 16A - 1 Gang - One-way - 1 module Metal Chrome Glossy









Code: T9110 .31
Series: TG9 Series
Family: Switches
Module Size: One Module

Colour: Metal Chrome Glossy

Mark: Norisys

Rated supply voltage: 230V A.C - 50Hz

Maximum resistive load: 16A

Dimensions: 55.6mm x 22.5mm x 50.09mm

Weight: 37.3g

## Wiring Diagram:



#### Drawings:









#### Installation:



Installation of the product should be carried out in compliance with the current regulations regarding the installation of electrical systems in the country where the product is installed.

The product should be installed by a trained professional following all safety norms.

Keep away from water and wet surfaces. While mounting the product, hands should not be wet.