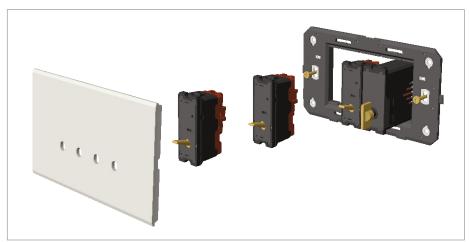

#### Installation:

Installation of the product should be carried out in compliance with the current regulations regarding the installation of electrical systems in the country where the product is installed.

The product should be installed by a trained professional following all safety norms.

Keep away from water and wet surfaces. While mounting the product, hands should not be wet.