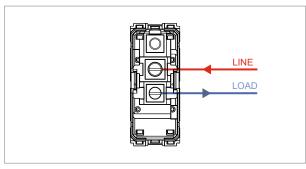

# norisys®

### **TG9 Series**

## T9110 .02

Switch 16A - 1 Gang - One-way - 1 module Plastic Quartz Gray









Code: T9110 .02
Series: TG9 Series
Family: Switches
Module Size: One Module
Colour: Plastic Quartz Gray

Mark: Norisys

Rated supply voltage: 230V A.C - 50Hz

Maximum resistive load: 16A

Dimensions: 55.6mm x 22.5mm x 50.09mm

Weight: 34.8g

## Wiring Diagram:



#### Drawings:









#### Installation:



Installation of the product should be carried out in compliance with the current regulations regarding the installation of electrical systems in the country where the product is installed.

The product should be installed by a trained professional following all safety norms.

Keep away from water and wet surfaces. While mounting the product, hands should not be wet.