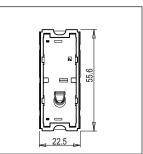

Maximum resistive load: 16A

Dimensions: 55.6mm x 22.5mm x 50.09mm

Weight: 34.8g

#### Drawings: