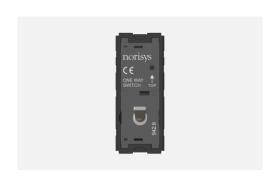

## T9110 .02

Switch 16A - 1 Gang - One-way - 1 module Plastic Quartz Gray

Code: T9110 .02
Series: TG9 Series
Family: Switches
Module Size: One Module
Colour: Plastic Quartz Gray

Mark: Norisys

Rated supply voltage: 230V A.C - 50Hz