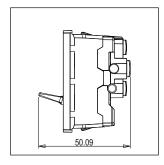

#### Drawings:

Maximum resistive load: 16A

Dimensions: 55.6mm x 22.5mm x 50.09mm

Weight: 34.8g