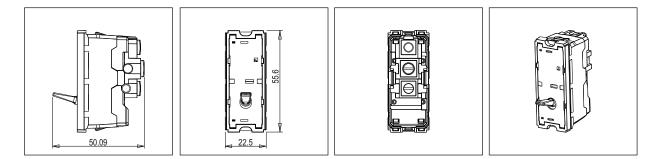

## Drawings:

## T9101.34 TG9 Series Switches One Module Metal Mellow Gold Norisys 230V A.C - 50Hz 6A 55.6mm x 22.5mm x 50.09mm 38.6g