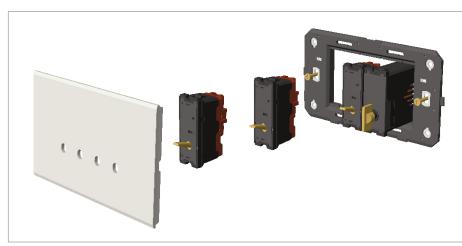

#### Installation:

Installation of the product should be carried out in compliance with the current regulations regarding the installation of electrical systems in the country where the product is installed.

The product should be installed by a trained professional following all . safety norms.

Keep away from water and wet surfaces. While mounting the product, hands should not be wet.