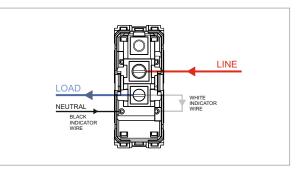

# norisys®

## **TG9 Series**

## T9101.34

Switch 6A - 1 Gang - One-way with indicator - 1 module Metal Mellow Gold













## Drawings:

## T9101.34 TG9 Series Switches One Module Metal Mellow Gold Norisys 230V A.C - 50Hz 6A 55.6mm x 22.5mm x 50.09mm 38.6g

### Wiring Diagram:





#### Installation:



Installation of the product should be carried out in compliance with the current regulations regarding the installation of electrical systems in the country where the product is installed.

The product should be installed by a trained professional following all . safety norms.

Keep away from water and wet surfaces. While mounting the product, hands should not be wet.