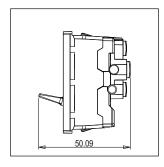

Maximum resistive load: 6A

Dimensions: 55.6mm x 22.5mm x 50.09mm

Weight: 38.6g

#### Drawings: