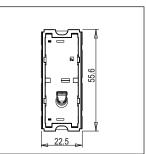

Maximum resistive load: 6A

Dimensions: 55.6mm x 22.5mm x 50.09mm

Weight: 38.6g

#### Drawings: