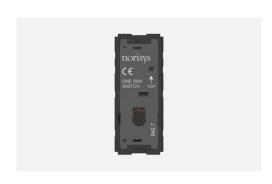

## T9101.33

Switch 6A - 1 Gang - One-way with indicator - 1 module Metal Black Glossy

Code: T9101.33
Series: TG9 Series
Family: Switches
Module Size: One Module
Colour: Metal Black Glossy

Mark: Norisys

Rated supply voltage: 230V A.C - 50Hz