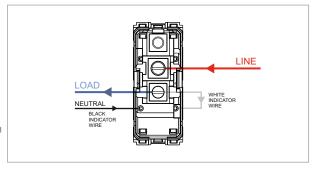

# norisys®

### **TG9 Series**

## T9101.33

Switch 6A - 1 Gang - One-way with indicator - 1 module Metal Black Glossy









Code: T9101.33
Series: TG9 Series
Family: Switches
Module Size: One Module
Colour: Metal Black Glossy

Mark: Norisys

Rated supply voltage: 230V A.C - 50Hz

Maximum resistive load: 6A

Dimensions: 55.6mm x 22.5mm x 50.09mm

Weight: 38.6g

## Wiring Diagram:



#### Drawings:









#### Installation:



Installation of the product should be carried out in compliance with the current regulations regarding the installation of electrical systems in the country where the product is installed.

The product should be installed by a trained professional following all safety norms.

Keep away from water and wet surfaces. While mounting the product, hands should not be wet.