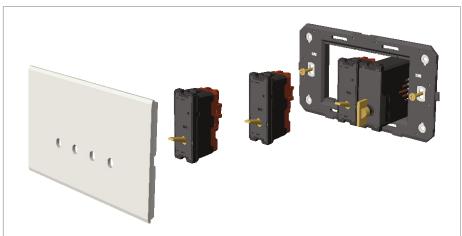

### **TG9 Series**

# T9101.32

Switch 6A - 1 Gang - One-way with indicator - 1 module Metal Chrome Matt









Code:T9101 .32Series:TG9 SeriesFamily:SwitchesModule Size:One Module

Colour: Metal Chrome Matt

Mark: Norisys

Rated supply voltage: 230V A.C - 50Hz

Maximum resistive load: 6/

Dimensions: 55.6mm x 22.5mm x 50.09mm

Weight: 38.6g

## Wiring Diagram:



### Drawings:









#### Installation:



Installation of the product should be carried out in compliance with the current regulations regarding the installation of electrical systems in the country where the product is installed.

The product should be installed by a trained professional following all safety norms.

Keep away from water and wet surfaces. While mounting the product, hands should not be wet.