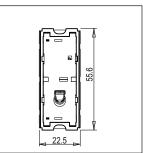

Maximum resistive load: 6/

Dimensions: 55.6mm x 22.5mm x 50.09mm

Weight: 38.6g

### Drawings: