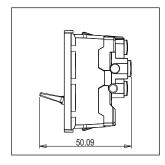

Maximum resistive load: 6/

Dimensions: 55.6mm x 22.5mm x 50.09mm

Weight: 38.6g

### Drawings: