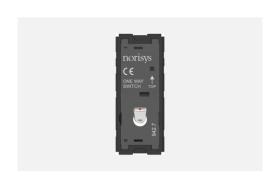

# T9101.32

Switch 6A - 1 Gang - One-way with indicator - 1 module Metal Chrome Matt

Code:T9101 .32Series:TG9 SeriesFamily:SwitchesModule Size:One Module

Colour: Metal Chrome Matt

Mark: Norisys

Rated supply voltage: 230V A.C - 50Hz

Maximum resistive load: 6/

Dimensions: 55.6mm x 22.5mm x 50.09mm

Weight: 38.6g