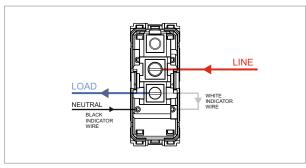

### **TG9 Series**

# T9101.32

Switch 6A - 1 Gang - One-way with indicator - 1 module Metal Chrome Matt









Code:T9101 .32Series:TG9 SeriesFamily:SwitchesModule Size:One Module

Colour: Metal Chrome Matt

Mark: Norisys

Rated supply voltage: 230V A.C - 50Hz

Maximum resistive load: 6/

Dimensions: 55.6mm x 22.5mm x 50.09mm

Weight: 38.6g

## Wiring Diagram:



### Drawings:









#### Installation:



Installation of the product should be carried out in compliance with the current regulations regarding the installation of electrical systems in the country where the product is installed.

The product should be installed by a trained professional following all safety norms.

Keep away from water and wet surfaces. While mounting the product, hands should not be wet.