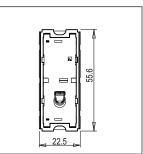

Maximum resistive load: 6A

Dimensions: 55.6mm x 22.5mm x 50.09mm

Weight: 38.6g

### Drawings: