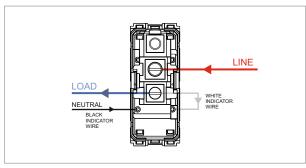

# norisys®

## **TG9 Series**

## T9101.31

Switch 6A - 1 Gang - One-way with indicator - 1 module Metal Chrome Glossy









Code: T9101.31
Series: TG9 Series
Family: Switches
Module Size: One Module

Colour: Metal Chrome Glossy

Mark: Norisys

Rated supply voltage: 230V A.C - 50Hz

Maximum resistive load: 6A

Dimensions: 55.6mm x 22.5mm x 50.09mm

Weight: 38.6g

## Wiring Diagram:



### Drawings:









#### Installation:



Installation of the product should be carried out in compliance with the current regulations regarding the installation of electrical systems in the country where the product is installed.

The product should be installed by a trained professional following all safety norms.

Keep away from water and wet surfaces. While mounting the product, hands should not be wet.