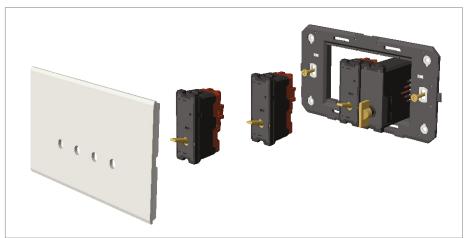

# norisys®

## **TG9 Series**

## T9101.31

Switch 6A - 1 Gang - One-way with indicator - 1 module Metal Chrome Glossy









Code: T9101.31
Series: TG9 Series
Family: Switches
Module Size: One Module

Colour: Metal Chrome Glossy

Mark: Norisys

Rated supply voltage: 230V A.C - 50Hz

Maximum resistive load: 6A

Dimensions: 55.6mm x 22.5mm x 50.09mm

Weight: 38.6g

## Wiring Diagram:



### Drawings:









#### Installation:



Installation of the product should be carried out in compliance with the current regulations regarding the installation of electrical systems in the country where the product is installed.

The product should be installed by a trained professional following all safety norms.

Keep away from water and wet surfaces. While mounting the product, hands should not be wet.