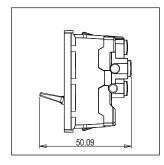

Maximum resistive load: 6A

Dimensions: 55.6mm x 22.5mm x 50.09mm

Weight: 38.6g

### Drawings: