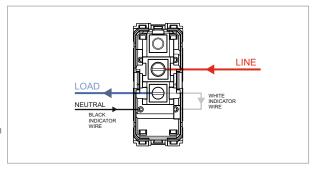

### **TG9 Series**

# T9101.02

Switch 6A - 1 Gang - One-way with indicator - 1 module Plastic Quartz Gray









Code: T9101.02
Series: TG9 Series
Family: Switches
Module Size: One Module
Colour: Plastic Quartz Gray

Mark: Norisys

Rated supply voltage: 230V A.C - 50Hz

Maximum resistive load: 6/

Dimensions: 55.6mm x 22.5mm x 50.09mm

Weight: 36.6g

## Wiring Diagram:



### Drawings:









#### Installation:



Installation of the product should be carried out in compliance with the current regulations regarding the installation of electrical systems in the country where the product is installed.

The product should be installed by a trained professional following all safety norms.

Keep away from water and wet surfaces. While mounting the product, hands should not be wet.