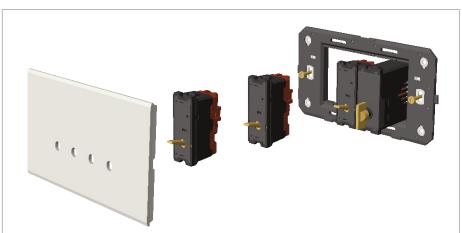

### **TG9 Series**

# T9101.02

Switch 6A - 1 Gang - One-way with indicator - 1 module Plastic Quartz Gray









Code: T9101.02
Series: TG9 Series
Family: Switches
Module Size: One Module
Colour: Plastic Quartz Gray

Mark: Norisys

Rated supply voltage: 230V A.C - 50Hz

Maximum resistive load: 6/

Dimensions: 55.6mm x 22.5mm x 50.09mm

Weight: 36.6g

## Wiring Diagram:



### Drawings:









#### Installation:



Installation of the product should be carried out in compliance with the current regulations regarding the installation of electrical systems in the country where the product is installed.

The product should be installed by a trained professional following all safety norms.

Keep away from water and wet surfaces. While mounting the product, hands should not be wet.