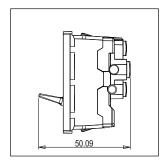

Maximum resistive load: 6/

Dimensions: 55.6mm x 22.5mm x 50.09mm

Weight: 36.6g

### Drawings: