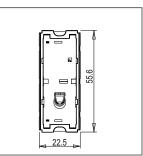

Maximum resistive load: 6/

Dimensions: 55.6mm x 22.5mm x 50.09mm

Weight: 36.6g

### Drawings: