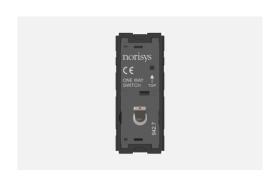

# T9101.02

Switch 6A - 1 Gang - One-way with indicator - 1 module Plastic Quartz Gray

Code: T9101.02
Series: TG9 Series
Family: Switches
Module Size: One Module
Colour: Plastic Quartz Gray

Mark: Norisys

Rated supply voltage: 230V A.C - 50Hz

Maximum resistive load: 6/

Dimensions: 55.6mm x 22.5mm x 50.09mm

Weight: 36.6g