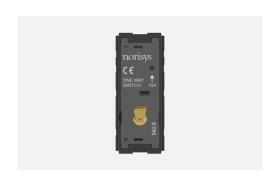

## T9100.34

Switch 6A - 1 Gang - One-way - 1 module Metal Mellow Gold

Code: T9100 .34
Series: TG9 Series
Family: Switches
Module Size: One Module
Colour: Metal Mellow Gold

Mark: Norisys

Rated supply voltage: 230V A.C - 50Hz

Maximum resistive load: 6/

Dimensions: 55.6mm x 22.5mm x 50.09mm

Weight: 37.3g