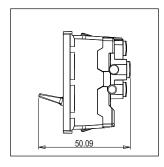

### Drawings:

Maximum resistive load: 6/

Dimensions: 55.6mm x 22.5mm x 50.09mm

Weight: 37.3g