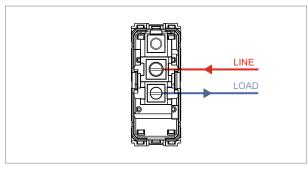

# norisys®

## **TG9 Series**

## T9100.34

Switch 6A - 1 Gang - One-way - 1 module Metal Mellow Gold









Code: T9100 .34
Series: TG9 Series
Family: Switches
Module Size: One Module
Colour: Metal Mellow Gold

Mark: Norisys

Rated supply voltage: 230V A.C - 50Hz

Maximum resistive load: 6/

Dimensions: 55.6mm x 22.5mm x 50.09mm

Weight: 37.3g

## Wiring Diagram:



### Drawings:









#### Installation:



Installation of the product should be carried out in compliance with the current regulations regarding the installation of electrical systems in the country where the product is installed.

The product should be installed by a trained professional following all safety norms.

Keep away from water and wet surfaces. While mounting the product, hands should not be wet.