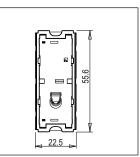

Maximum resistive load: 6/

Dimensions: 55.6mm x 22.5mm x 50.09mm

Weight: 37.3g

### Drawings: